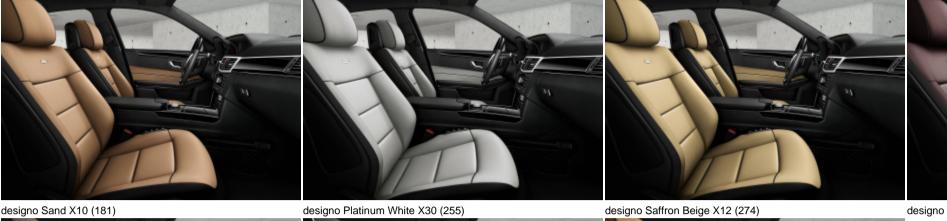

## **MY12 E-Class Wagon - designo Interior Packages**

designo Leather Upholstery

designo Light Brown X35 (293)

designo Auburn Brown X06 (286)

designo Black X11 (290)

Please Note: Images show European models. E-Class Sedan images used for representation.