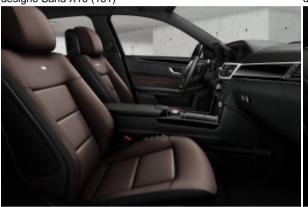

## **MY12 E-Class Wagon - designo Interior Packages**

designo Leather Upholstery

designo Light Brown X35 (293)

designo Auburn Brown X06 (286)

designo Black X11 (290)

Please Note: Images show European models. E-Class Sedan images used for representation.