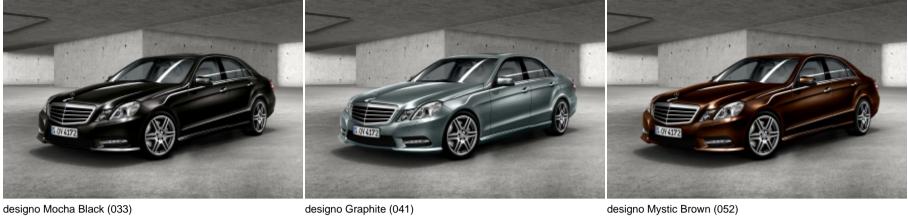

## MY12 E-Class Wagon - designo Paint

designo Metallic Paints (\$2,300)

designo Mocha Black (033)

Please Note: Images show European models. E-Class Sedan images used for representation.

designo Mystic Brown (052)