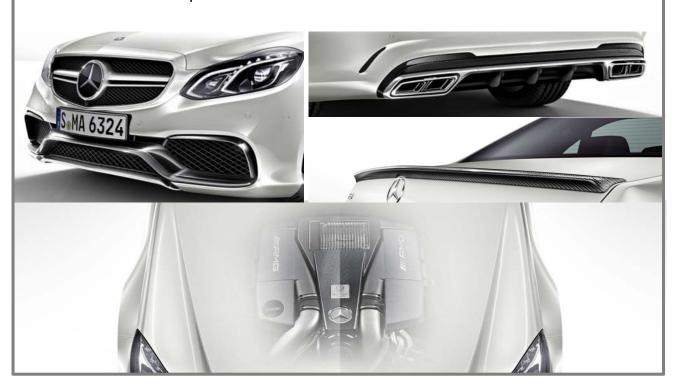

### AMG CARBON FIBRE TRIM PACKAGE (ACP)

- AMG Exterior Carbon Trim (Front apron A-wing, side sill panel inserts, rear apron trim)
- AMG Carbon Fibre Engine Cover
- AMG Carbon Fibre Mirror Caps
- AMG Trunk Lid Spoiler in Carbon Fibre