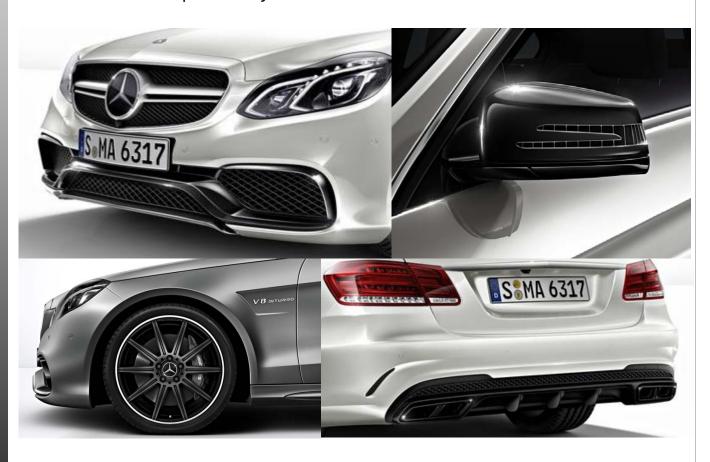

### **AMG NIGHT PACKAGE (ANP)**

- A-wing on front apron, A-wing trim strip and front splitter in highgloss black
- Side sill panel inserts in high-gloss black
- Exterior mirror housings in high-gloss black
- Rear apron trim strip in high-gloss black
- AMG sports exhaust system with two black twin tailpipe trims in chrome finish
- 19" AMG 10-Spoke Alloy Wheels in Matte Black