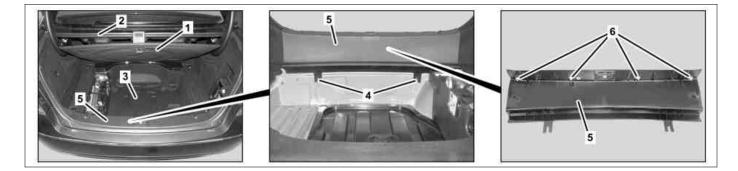

## Shown on model 212.0

Rear center section paneling

- 1 Spare tire cover
- 2 Frame seal

Туре 218.3

Clips

5 7

- 3 Spare wheel well paneling (without code (669) Spare wheel well on steel rim or without code (690) Emergency spare tire)
- 4 Nuts
- 5 Rear center section paneling
- 6 Clips

P68.30-3553-01

P68.30-3438-07

| XX | Remove/install                                                                                                      |                                                                                                         |               |
|----|---------------------------------------------------------------------------------------------------------------------|---------------------------------------------------------------------------------------------------------|---------------|
| 1  | Open trunk lid                                                                                                      |                                                                                                         |               |
| 2  | Lift spare wheel cover (1) and hook into sealing frame (2)                                                          |                                                                                                         |               |
| 3  | Unclip clips (7)                                                                                                    | Type 218.3                                                                                              |               |
|    |                                                                                                                     | S Clip remover                                                                                          | *452589016300 |
| 4  | Lift spare wheel well paneling (3) to side<br>until nuts (4) are accessible                                         | On vehicles without code (669) Spare tire on<br>steel rim or<br>without code (690) Emergency spare tire |               |
| 5  | Loosen nuts (4), unclip rear center section<br>paneling (5) from clips (6) with assembly<br>wedge and remove upward | i Only slacken nuts (4), do not unscrew completely.                                                     |               |
|    |                                                                                                                     | S Mounting wedge                                                                                        | *110589035900 |
| 6  | Install in the reverse order                                                                                        |                                                                                                         |               |