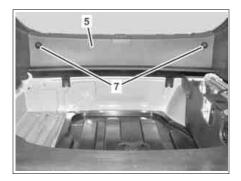

## Shown on model 212.0

Rear center section paneling

- 1 Spare tire cover
- 2 Frame seal

Туре 218.3

Clips

5 7

- 3 Spare wheel well paneling (without code (669) Spare wheel well on steel rim or without code (690) Emergency spare tire)
- 4 Nuts
- 5 Rear center section paneling
- 6 Clips

P68.30-3553-01

P68.30-3438-07

| XX | Remove/install                                                                                                      |                                                                                                         |               |
|----|---------------------------------------------------------------------------------------------------------------------|---------------------------------------------------------------------------------------------------------|---------------|
| 1  | Open trunk lid                                                                                                      |                                                                                                         |               |
| 2  | Lift spare wheel cover (1) and hook into sealing frame (2)                                                          |                                                                                                         |               |
| 3  | Unclip clips (7)                                                                                                    | Type 218.3                                                                                              |               |
|    |                                                                                                                     | S Clip remover                                                                                          | *452589016300 |
| 4  | Lift spare wheel well paneling (3) to side<br>until nuts (4) are accessible                                         | On vehicles without code (669) Spare tire on<br>steel rim or<br>without code (690) Emergency spare tire |               |
| 5  | Loosen nuts (4), unclip rear center section<br>paneling (5) from clips (6) with assembly<br>wedge and remove upward | i Only slacken nuts (4), do not unscrew completely.                                                     |               |
|    |                                                                                                                     | S Mounting wedge                                                                                        | *110589035900 |
| 6  | Install in the reverse order                                                                                        |                                                                                                         |               |