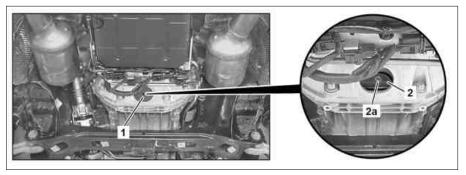

- Take out cover (1) from bell housing.
- Turn the engine in the direction of engine rotation until the drain screw (2a) 2 on the torque converter (2) is accessible.

P27.20-2099-04

- Remove drain screw (2a) from torque converter (2) and allow
  - ATF to drain.

    i Transmission 722.6: Allow ATF to drain into a used oil collecting device.
    Used oil collecting device - mobile
  - gotis://S 18.1 05.0

    i Transmission 722.9: Allow ATF to drain into a drain pan and note the quantity drained. Drain pan

gotis://S 18.1 08.0

- Replace sealing ring of drain screw (2a) and screw drain screw (2a) into the torque converter (2) Nm.
- 5 Insert cover (1) in bell housing.