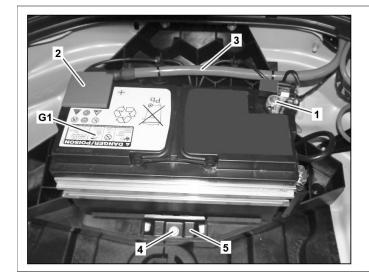

#### Shown on model 212.072 up to MY 2011 with battery in trunk

- Ground terminal
- 2 Cover
- 3 Positive line
- 5 Mounting rail
- 6 Vent hose
- Nut
- G1 On-board electrical system battery

P54.10-3190-11