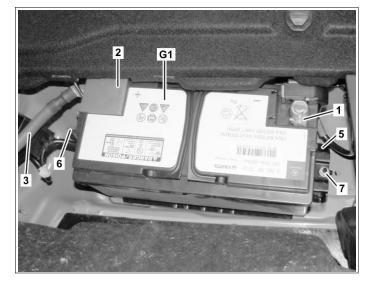

#### Shown on model 212.072 up to MY 2011 with battery in trunk

- Ground terminal
- 2 Cover
- 3 Positive line
- 5 Mounting rail
- 6 Vent hose
- Nut
- G1 On-board electrical system battery

P54.10-3190-11