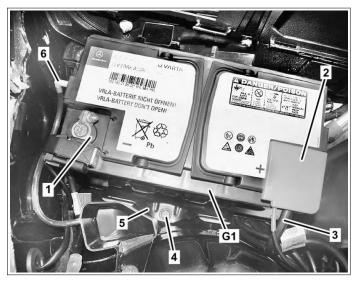

#### Shown on model 212 with battery in engine compartment

- Ground terminal
- 2 Cover
- 3 Positive line
- 4 5 Screw
- Mounting rail
- 6 Vent hose
- G1 On-board electrical system battery

P54.10-3189-11