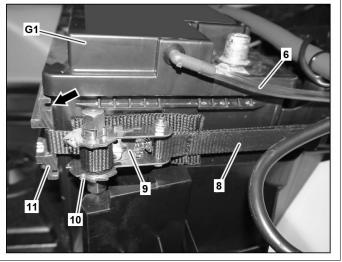

#### Shown on model 212 with CODE ME04(Mild hybrid drive) with battery in trunk

Ground terminal 5 Mounting rail 10 1 Clamping element 11 Rail

Cover 6 8 Vent hose

2 3 Positive line Retaining belt G1 On-board electrical system battery