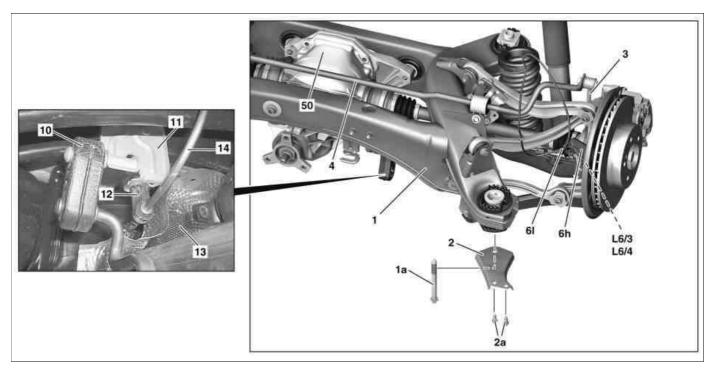

MODEL 212, 218

P32.35-2033-09

1 Rear axle carrier 3 Link rod 4 Stabilizer bar

| XX        | Remove/install                                                                           |                                                                                                                                                                                                                       |                     |  |
|-----------|------------------------------------------------------------------------------------------|-----------------------------------------------------------------------------------------------------------------------------------------------------------------------------------------------------------------------|---------------------|--|
| ⚠ Danger! | <b>Risk of death</b> caused by vehicle slipping or toppling off of the lifting platform. | Align vehicle between columns of vehicle lift and position four support plates at vehicle lift support points specified by vehicle manufacturer.                                                                      | AS00.00-Z-0010-01A  |  |
| (1)       | Notes on self-locking nuts and bolts                                                     |                                                                                                                                                                                                                       | AH00.00-N-0001-01A  |  |
|           |                                                                                          | While working on the rear axle care must be taken to ensure that the surface of all aluminum components do not get any scratches, cracks and notches. Otherwise the service life of the of the parts will be reduced. |                     |  |
| 1         | Lower front rear axle carrier (1)                                                        |                                                                                                                                                                                                                       | AR35.10-P-0015EW    |  |
| 2         | Detach link rods (3) from torsion bar (4)                                                | Nm                                                                                                                                                                                                                    | *BA32.20-P-1002-04N |  |
| 3         | Detach torsion bar (4) from rear axle carrier (1) and remove                             | Nm                                                                                                                                                                                                                    | *BA32.20-P-1003-04N |  |
| 4         | Install in the reverse order                                                             |                                                                                                                                                                                                                       |                     |  |