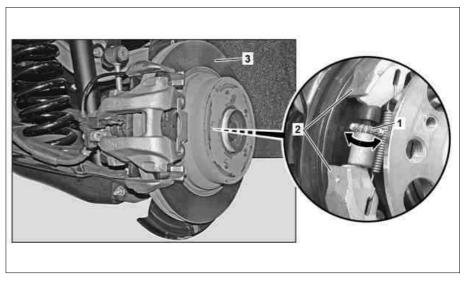

## MODEL 207, 212, 218

- 1 Thumbwheel
- 2 Parking brake brake shoe
- 3 Brake disk

P42.20-2513-05

| X         | Removing                                                                                                  |                                                                                                                                                                                         |                     |  |
|-----------|-----------------------------------------------------------------------------------------------------------|-----------------------------------------------------------------------------------------------------------------------------------------------------------------------------------------|---------------------|--|
| ⚠ Danger! | Risk of injury to skin and eyes caused by handling hot or glowing objects.                                | Wear safety gloves, protective clothing and safety glasses, if necessary.                                                                                                               | AS00.00-Z-0002-01A  |  |
| (1)       | Notes on repairs to brake system                                                                          |                                                                                                                                                                                         | AH42.00-P-0003-01A  |  |
| 1         | Release parking brake                                                                                     |                                                                                                                                                                                         |                     |  |
| 2         | Remove rear wheels                                                                                        | Model 207                                                                                                                                                                               | AP40.10-P-4050CW    |  |
|           | Model 212, 218                                                                                            |                                                                                                                                                                                         | AP40.10-P-4050EW    |  |
|           | Adjust                                                                                                    |                                                                                                                                                                                         |                     |  |
| 3         | Using a screwdriver turn the right and left adjustment wheel (1) until the brake shoes (2) abut the drums | Turning direction to apply the brake shoes (2): Turn the right adjustment wheel (1) against the direction of travel. Turn the left-hand adjusting wheel (1) in the direction of travel. |                     |  |
| 4         | Checking                                                                                                  |                                                                                                                                                                                         |                     |  |
| 4         | Check brake disks (3) for locking up:                                                                     | i It must not be possible to turn the brake disks (3) by hand.                                                                                                                          |                     |  |
| 5         | Release the left-hand and right-hand adjusting wheel (1)                                                  | Release the left-hand and right-hand adjusting wheel (1) by the same number of teeth.                                                                                                   | *BE42.20-P-1001-01I |  |
| 6         | Check brake disks (3) for unobstructed movement:                                                          | i It must be possible to turn the brake disks (3) completely freely by hand.                                                                                                            |                     |  |
| 7         | Operate parking brake                                                                                     |                                                                                                                                                                                         |                     |  |
| 8         | Check brake disks (3) for locking up:                                                                     | i It must not be possible to turn the brake disks (3) by hand.                                                                                                                          |                     |  |
| 9         | Release parking brake                                                                                     |                                                                                                                                                                                         |                     |  |
| 10        | Check brake disks (3) for unobstructed movement:                                                          | i It must be possible to turn the brake disks (3) completely freely by hand.                                                                                                            |                     |  |
|           | Install                                                                                                   |                                                                                                                                                                                         |                     |  |
| 11        | Fit rear wheels                                                                                           | Model 207                                                                                                                                                                               | AP40.10-P-4050CW    |  |
|           |                                                                                                           | Model 212, 218                                                                                                                                                                          | AP40.10-P-4050EW    |  |
| 12        | Lower vehicle                                                                                             |                                                                                                                                                                                         |                     |  |
| 13        | Carry out brake test on the test stand                                                                    |                                                                                                                                                                                         | AP42.00-P-4290BA    |  |