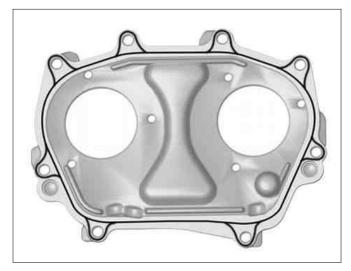

Engine 152.9, 157, 176, 177, 178, 276, 278

Shown on engine 157, 276, 278

P01.30-2548-11

Shown on engine 152.9

P01.30-2406-11

## Shown on engine 176, 177, 178

P01.30-2481-11

 $\begin{tabular}{ll} \hline {\bf i} & Only apply sealant to specified area in the form of a bead with a height and width of 1.0 mm (<math>\pm 0.3$  mm). Process the sealant within a period of 10 minutes. Do not spread the sealant bead.