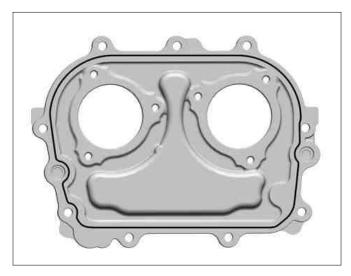

Engine 152.9, 157, 176, 177, 178, 276, 278

Shown on engine 157, 276, 278

P01.30-2548-11

Shown on engine 152.9

P01.30-2406-11