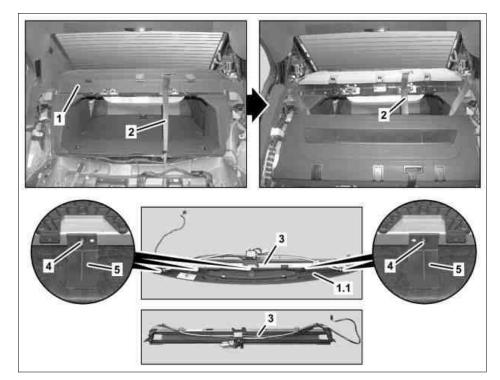

## AR68.50-P-3400EW Remove, install roller sun blind

MODEL 212.0 /1 with CODE (540) Electric rear window roller blind

- 1 Rear shelf
- 1.1 Rear section of rear shelf
- 2 Center seat belt
- 3 Roller sun blind
- 4 Screw
- 5 Support

P68.50-2525-06

| XX | Remove/install                                                    |                                                                                                                                                                    |                  |
|----|-------------------------------------------------------------------|--------------------------------------------------------------------------------------------------------------------------------------------------------------------|------------------|
| 1  | Remove rear shelf (1) and rear section of rear shelf (1.1)        | <ul> <li>Ensure that the rear shelf (1) in the vehicle is not damaged.</li> <li>Lay rear shelf (1) down in vehicle with center seat belt (2) installed.</li> </ul> | AR68.30-P-4580EW |
| 2  | Unscrew bolts (4) and remove roller sun blind (3) from mounts (5) | <b>i Installation:</b> Ensure that the roller sun blind (3) is inserted into all mounts (5).                                                                       |                  |
| 3  | Install in the reverse order                                      |                                                                                                                                                                    |                  |