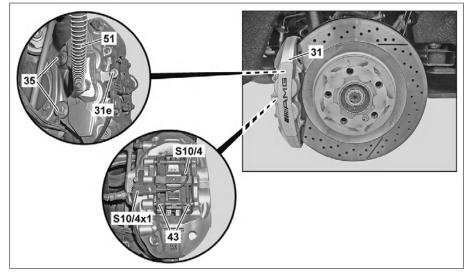

#### Shown on model 204.077

| Brake caliper                                        |
|------------------------------------------------------|
| Screw                                                |
| Bolts                                                |
| Brake hose                                           |
| Right rear brake wear sensor<br>electrical connector |
|                                                      |

#### P42.10-2716-05

| ⚠ Warning         | Warning Risk of injury. Skin or eye injuries may result when handling hot or glowing objects. Wear protective gloves, protective clothing and safety glasses, if necessary. |                                                                                                                                                          | AS00.00-Z-0002-01A                        |
|-------------------|-----------------------------------------------------------------------------------------------------------------------------------------------------------------------------|----------------------------------------------------------------------------------------------------------------------------------------------------------|-------------------------------------------|
|                   | <b>Risk of accident</b> when commissioning the vehicle due to a lack of braking effect when the service brake is operated for the first time after repair work.             | Before starting the engine, actuate brake<br>pedal several times until pressure is built up<br>and maintained in the brake system.                       | AS42.50-Z-0002-01A                        |
| ⚠ Caution         | <b>Risk of poisoning</b> from swallowing brake<br>fluid. <b>Risk of injury</b> from skin and eye contact<br>with brake fluid                                                | Only pour brake fluid into suitable and<br>appropriately marked containers. Wear<br>protective clothing and eye protection when<br>handling brake fluid. | AS42.50-Z-0001-01A                        |
|                   | Notes on repairs to brake system                                                                                                                                            |                                                                                                                                                          | AH42.00-P-0003-01A                        |
|                   | Notes on handling, transport and storage of ceramic brake disks                                                                                                             |                                                                                                                                                          | AH42.10-P-9406-13A                        |
|                   | Brake fluid notes                                                                                                                                                           |                                                                                                                                                          | AH42.50-P-0001-01A                        |
| XX                | Remove/install                                                                                                                                                              |                                                                                                                                                          |                                           |
| 1<br>₩ AP<br>₩ AP | Remove corresponding rear wheel                                                                                                                                             | Model 204.077/277/377<br>Model<br>212.074/075/076/077/092/274/275/276/277/29<br>2<br>Model 218.374/375/376/392/974/975/976/992                           | AP40.10-P-4050CW<br>AP40.10-P-4050EW      |
| 2                 | Disconnect electrical connector of right rear<br>brake wear sensor (S10/4x1)<br>Notes on installing brake wear indicator<br>contact sensors                                 | <b>i</b> Only fitted on the right-hand side.                                                                                                             | AH42.10-P-0003-01CW                       |
| 3                 | Remove bolt (31e) for electrical connection for<br>rear right brake wear sensor (S10/4x1)<br>Notes on self-locking nuts and bolts                                           |                                                                                                                                                          | AH00.00-N-0001-01A<br>*BA42.10-P-1003-12J |
| 4                 | Detach brake hose (51) from brake caliper (31)                                                                                                                              | Model 204.077/277/377<br>Model<br>212.074/075/076/077/092/274/275/276/277/29                                                                             | AR42.10-P-0013CW<br>AR42.10-P-0013EW      |
|                   |                                                                                                                                                                             | 2<br>Model 218.374/375/376/392/974/975/976/992<br>()<br>Seal connections immediately.<br>To avoid damage through escaping brake<br>fluid.                |                                           |

© Daimler AG, 6/21/18, B/06/18, ar42.10-p-0080cmg, Remove/install rear-axle brake caliper Model 204.077/277/377 Model 212.074/075/076/077/092/274/275/276/277/292 Model 218.374/375/376/392/974/975/976/992

|   |                                                  | S Record plug                                                                                         | *129589009100       |
|---|--------------------------------------------------|-------------------------------------------------------------------------------------------------------|---------------------|
| 5 | Unscrew bolts (35) and remove brake caliper (31) |                                                                                                       |                     |
|   | Notes on self-locking nuts and bolts             |                                                                                                       | AH00.00-N-0001-01A  |
|   |                                                  | <b>i</b> Installation: Replace screws (35).                                                           |                     |
|   |                                                  | Mm Bolt, brake caliper/brake caliper support to wheel carrier                                         | *BA42.10-P-1001-12J |
| 6 | Install in the reverse order                     |                                                                                                       |                     |
| 7 | Bleed brake system                               | Model 204.077/277/377                                                                                 | AR42.10-P-0010CW    |
|   |                                                  | Model<br>212.074/075/076/077/092/274/275/276/277/29<br>2<br>Model 218.374/375/376/392/974/975/976/992 |                     |