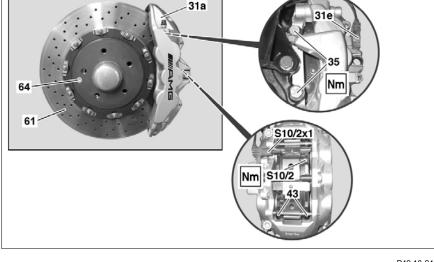

#### Model 204.077/277/377 Model 212.074/075/076/077/092/274/275/276/277/292 except code B07 (Ceramic brake system) Model 218.374/375/376/392/974/975/976/992 except code B07 (Ceramic brake system)

| 31a<br>43<br>S10/2x1 | Front axle brake caliper<br>Front axle brake linings<br>Right front brake wear sensor<br>electrical connector | ala | S10/2x1 Nm 41<br>S10/2<br>32 30<br>33 31d<br>41<br>41 |
|----------------------|---------------------------------------------------------------------------------------------------------------|-----|-------------------------------------------------------|
|                      |                                                                                                               |     | P42.10-2405-04                                        |
|                      |                                                                                                               | 31a | 31e                                                   |

| 31a     | Front axle brake caliper                           |
|---------|----------------------------------------------------|
| 31e     | Screw                                              |
| 35      | Bolts                                              |
| 43      | Front axle brake linings                           |
| S10/2x1 | Right front brake wear sensor electrical connector |

P42.10-2404-05

| ⚠ Caution | <b>Risk of poisoning</b> from swallowing brake<br>fluid. <b>Risk of injury</b> from skin and eye contact<br>with brake fluid                                    | Only pour brake fluid into suitable and<br>appropriately marked containers. Wear<br>protective clothing and eye protection when<br>handling brake fluid.                                                           | AS42.50-Z-0001-01A |
|-----------|-----------------------------------------------------------------------------------------------------------------------------------------------------------------|--------------------------------------------------------------------------------------------------------------------------------------------------------------------------------------------------------------------|--------------------|
|           | <b>Risk of accident</b> when commissioning the vehicle due to a lack of braking effect when the service brake is operated for the first time after repair work. | Before starting the engine, actuate brake<br>pedal several times until pressure is built up<br>and maintained in the brake system.                                                                                 | AS42.50-Z-0002-01A |
| ⚠ Warning | <b>Risk of injury</b> . Skin or eye injuries may result when handling hot or glowing objects.                                                                   | Wear protective gloves, protective clothing<br>and safety glasses, if necessary.                                                                                                                                   | AS00.00-Z-0002-01A |
|           | Brake fluid notes                                                                                                                                               |                                                                                                                                                                                                                    | AH42.50-P-0001-01A |
|           | Notes on self-locking nuts and bolts                                                                                                                            |                                                                                                                                                                                                                    | AH00.00-N-0001-01A |
|           | Notes on self-locking nuts and bolts                                                                                                                            |                                                                                                                                                                                                                    | AH00.00-N-0001-01A |
|           | Notes on safety-relevant components                                                                                                                             |                                                                                                                                                                                                                    | AH00.00-Z-0019-01A |
| XX        | Remove/install                                                                                                                                                  |                                                                                                                                                                                                                    |                    |
| 1         | Remove front axle brakepads (43)                                                                                                                                |                                                                                                                                                                                                                    | AR42.10-P-1610CMG  |
| 2         | Remove brake hose from brake caliper on front axle (31a)                                                                                                        | Model<br>212.074/075/076/077/092/274/275/276/277/29<br>2<br>except code B07 (Ceramic brake system)<br>Model 218.374/375/376/392/974/975/976/992<br>except code B07 (Ceramic brake system)<br>Model 204.077/277/377 | AR42.10-P-0013EW   |
| 3         | Remove bolt (31e) and remove electrical connectors for front right brake wear sensor (S10/2x1)                                                                  | Installation: Replace bolt (31e).                                                                                                                                                                                  | 7.4.12.10 F 00100W |

|   |                                                                                      | Mm Bolt, brake wear sensor to brake caliper                                                                                                                                               | *BA42.10-P-1002-10J |
|---|--------------------------------------------------------------------------------------|-------------------------------------------------------------------------------------------------------------------------------------------------------------------------------------------|---------------------|
| 4 | Remove bolts (35) from steering knuckle and remove brake caliper on front axle (31a) | <b>i</b> Installation: Replace screws (35).                                                                                                                                               |                     |
|   |                                                                                      | M Bolt, brake caliper/brake caliper support to steering knuckle                                                                                                                           | *BA42.10-P-1001-10J |
| 5 | Unscrew brake caliper on front axle (31a) from brake hose                            | Model 204.077/277/377                                                                                                                                                                     | AR42.10-P-0013CW    |
| 6 | Install in the reverse order                                                         |                                                                                                                                                                                           |                     |
| 7 | Bleed brake system                                                                   | Model<br>212.074/075/076/077/092/274/275/276/277/29<br>2<br>except code B07 (Ceramic brake system)<br>Model 218.374/375/376/392/974/975/976/992<br>except code B07 (Ceramic brake system) | AR42.10-P-0010EW    |
|   |                                                                                      | Model 204.077/277/377                                                                                                                                                                     | AR42.10-P-0010CW    |