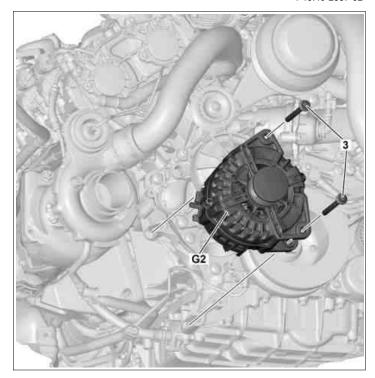

## Shown on model 218.373

- 5 Electrical line
- 6 Electrical connector
- 7 Cap
- G2 Alternator

P15.40-2587-02

3 Bolts G2 Alternator

P15.40-2547-12

| X   | Remove/install                           |                                                       |                    |
|-----|------------------------------------------|-------------------------------------------------------|--------------------|
| 1   | Detach ground line from battery          |                                                       | AR54.10-P-0003EW   |
| (1) | Notes on battery                         |                                                       | AH54.10-P-0001-01A |
| 2   | Remove lower engine compartment paneling |                                                       | AR61.20-P-1105EW   |
| 3   | Drain coolant                            | Engine 157 in model 212, 218 with transmission 722.97 | AR20.00-P-1142EL   |
| 4   | Detach coolant lines from coolant pump   | Engine 157 in model 212, 218 with transmission 722.97 |                    |
| 5   | Remove fan unit                          | Engine 278 in model 207                               | AR20.40-P-5050CW   |
|     |                                          | Engine 157, 278 in model 212, 218                     | AR20.40-P-5050EL   |

| 6.1         | Remover radiator package                                                        | Engine 157 in model 212, 218 with transmission 722.97                                                                                 |                     |
|-------------|---------------------------------------------------------------------------------|---------------------------------------------------------------------------------------------------------------------------------------|---------------------|
|             |                                                                                 |                                                                                                                                       | AR20.20-P-3865ELB   |
| 6.2         | Attach radiator guard plate                                                     | Engine 278 in model 207, 212, 218                                                                                                     |                     |
| <b>⊯</b> WF |                                                                                 |                                                                                                                                       | WF58.50-P-0110-01A  |
| 7           | Remove poly-V belt                                                              |                                                                                                                                       | AR13.20-P-0001ELB   |
| 8           | Detach rack-and-pinion steering from front axle carrier and lower               | Engine 157 in model 212 with transmission 722.97 with code 211 (Direct-Steer system) Engine 157 in model 218 with transmission 722.97 | AR46.20-P-0600EL    |
| 9           | Disconnect electrical connection (6)                                            |                                                                                                                                       |                     |
| 10          | Remove cap (7), unscrew nut and remove electrical line (5) from alternator (G2) | Nm Nut, circuit B+ to alternator                                                                                                      | *BA15.40-P-1002-01F |
| 11          | Remove screw/bolts (3) of alternator (G2)                                       | Nm Bolt, alternator to timing case                                                                                                    | *BA15.40-P-1001-01F |
| 12          | Take alternator (G2) down and out                                               |                                                                                                                                       |                     |
| 13          | Install in the reverse order                                                    |                                                                                                                                       |                     |
| 14          | Check cooling system for leaktightness                                          | Engine 157 in model 212, 218 with transmission 722.97                                                                                 | AR20.00-P-1010EL    |