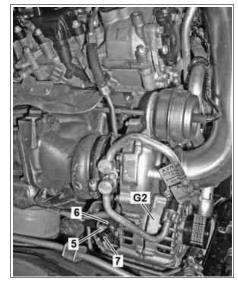

## Shown on model 218.373

- 5 Electrical line
- 6 Electrical connector
- 7 Cap
- G2 Alternator

P15.40-2587-02

3 Bolts G2 Alternator

P15.40-2547-12

| X   | Remove/install                           |                                                       |                    |
|-----|------------------------------------------|-------------------------------------------------------|--------------------|
| 1   | Detach ground line from battery          |                                                       | AR54.10-P-0003EW   |
| (1) | Notes on battery                         |                                                       | AH54.10-P-0001-01A |
| 2   | Remove lower engine compartment paneling |                                                       | AR61.20-P-1105EW   |
| 3   | Drain coolant                            | Engine 157 in model 212, 218 with transmission 722.97 | AR20.00-P-1142EL   |
| 4   | Detach coolant lines from coolant pump   | Engine 157 in model 212, 218 with transmission 722.97 |                    |
| 5   | Remove fan unit                          | Engine 278 in model 207                               | AR20.40-P-5050CW   |
|     |                                          | Engine 157, 278 in model 212, 218                     | AR20.40-P-5050EL   |

| 6.1         | Remover radiator package                                                        | Engine 157 in model 212, 218 with transmission 722.97                                                                                 |                     |
|-------------|---------------------------------------------------------------------------------|---------------------------------------------------------------------------------------------------------------------------------------|---------------------|
|             |                                                                                 |                                                                                                                                       | AR20.20-P-3865ELB   |
| 6.2         | Attach radiator guard plate                                                     | Engine 278 in model 207, 212, 218                                                                                                     |                     |
| <b>⊯</b> WF |                                                                                 |                                                                                                                                       | WF58.50-P-0110-01A  |
| 7           | Remove poly-V belt                                                              |                                                                                                                                       | AR13.20-P-0001ELB   |
| 8           | Detach rack-and-pinion steering from front axle carrier and lower               | Engine 157 in model 212 with transmission 722.97 with code 211 (Direct-Steer system) Engine 157 in model 218 with transmission 722.97 | AR46.20-P-0600EL    |
| 9           | Disconnect electrical connection (6)                                            |                                                                                                                                       |                     |
| 10          | Remove cap (7), unscrew nut and remove electrical line (5) from alternator (G2) | Nm Nut, circuit B+ to alternator                                                                                                      | *BA15.40-P-1002-01F |
| 11          | Remove screw/bolts (3) of alternator (G2)                                       | Nm Bolt, alternator to timing case                                                                                                    | *BA15.40-P-1001-01F |
| 12          | Take alternator (G2) down and out                                               |                                                                                                                                       |                     |
| 13          | Install in the reverse order                                                    |                                                                                                                                       |                     |
| 14          | Check cooling system for leaktightness                                          | Engine 157 in model 212, 218 with transmission 722.97                                                                                 | AR20.00-P-1010EL    |