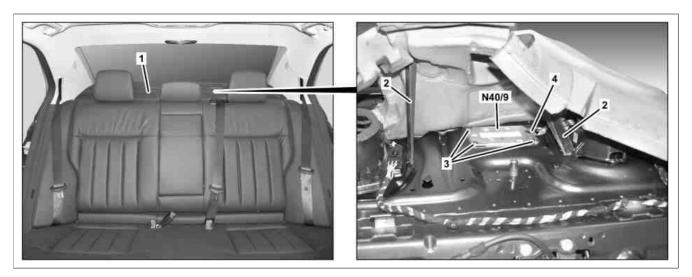

## MODEL 212.0 /1 with CODE (810) Sound system

P82.62-3491-08

1 Insulation mat

Mounting wedge

2

- 3 Bolts
  - Electrical connector

N40/9 Rear bass speaker amplifier

| X | Remove/install                                                                                                            |                                                                           |                  |
|---|---------------------------------------------------------------------------------------------------------------------------|---------------------------------------------------------------------------|------------------|
| 1 | Switch off ignition and remove transmitter key or KEYLESS-GO start/stop button from electronic ignition lock control unit | KEYLESS-GO start/stop button only on vehicles with code (889) Keyless-Go. |                  |
| 2 | Remove rear shelf                                                                                                         |                                                                           | AR68.30-P-4580EW |
| 3 | Lift damping mat (1) until rear bass speaker amplifier (N40/9) is accessible and support                                  | <b>3</b>                                                                  | *110589035900    |
|   | insulating mat (1) with assembly wedges (2)n                                                                              |                                                                           |                  |
| 4 | Remove bolts (3)                                                                                                          |                                                                           |                  |
| 5 | Lift rear bass speaker amplifier (N40/9)                                                                                  |                                                                           |                  |
| 6 | Disconnect electrical connector (4)                                                                                       |                                                                           |                  |
| 7 | Remove rear bass speaker amplifier (N40/9)                                                                                |                                                                           |                  |
| 8 | Install in the reverse order                                                                                              |                                                                           |                  |