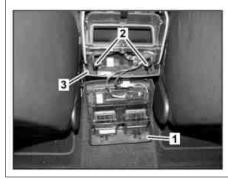

## MODEL 212

Shown with code (581) Comfort automatic air conditioning and with code (279) Electronic drive selection stage

- 1 Rear air nozzle
- 2 Catch hook
- 3 Rear ashtray

P68.20-4114-03

| XX | Remove/install                                                  |                                              |                  |
|----|-----------------------------------------------------------------|----------------------------------------------|------------------|
| 1  | Remove rear air vent (1)                                        | i Do not separate the electrical connectors. | AR83.10-P-4800CW |
| 2  | Unclip catch hook (2) from rear ashtray (3)                     |                                              |                  |
| 3  | Remove rear ashtray (3) upward                                  |                                              |                  |
| 4  | Disconnect electrical connector from rear center console socket |                                              |                  |
| 5  | Install in the reverse order                                    |                                              |                  |