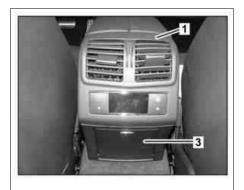

## MODEL 212

Shown with code (581) Comfort automatic air conditioning and with code (279) Electronic drive selection stage

- 1 Rear air nozzle
- 2 Catch hook
- 3 Rear ashtray

P68.20-4114-03

| XX | Remove/install                                                  |                                              |                  |
|----|-----------------------------------------------------------------|----------------------------------------------|------------------|
| 1  | Remove rear air vent (1)                                        | i Do not separate the electrical connectors. | AR83.10-P-4800CW |
| 2  | Unclip catch hook (2) from rear ashtray (3)                     |                                              |                  |
| 3  | Remove rear ashtray (3) upward                                  |                                              |                  |
| 4  | Disconnect electrical connector from rear center console socket |                                              |                  |
| 5  | Install in the reverse order                                    |                                              |                  |