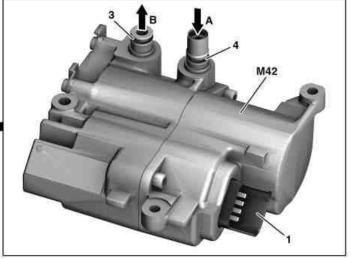

3

M42 Electric transmission oil pump

A Intake side B Thrust side

| XX  | Remove/install                                                           |                                                                                                                                                                                                                                                            |                                      |
|-----|--------------------------------------------------------------------------|------------------------------------------------------------------------------------------------------------------------------------------------------------------------------------------------------------------------------------------------------------|--------------------------------------|
|     |                                                                          | Before starting the work the area surrounding the connecting points on the transmission (5) must be thoroughly cleaned. Even the smallest dirt particles in the hydraulic components can lead to malfunctions and a total failure of the transmission (5). |                                      |
| 1.1 | Remove bottom section of soundproofing                                   | Vehicles with diesel engine<br>Model 172<br>Model 212, 218                                                                                                                                                                                                 | AR94.30-P-5300W<br>AR94.30-P-5300EW  |
| 1.2 | Remove engine compartment paneling                                       | Vehicles with gasoline engine Model 172 Model 212, 218                                                                                                                                                                                                     | AR61.20-P-1105W<br>AR61.20-P-1105EW  |
| 2   | Remove drain screw from transmission oil pan                             | i Collect escaping ATF with drain pan. Note automatic transmission oil quantity. i It is <u>not</u> necessary to pry off the overflow pipe from the base of the transmission oil pan. Drain pan qotis://S 18.1 08.0                                        |                                      |
| 3   | Detach electrical connector (1a) on electric transmission oil pump (M42) |                                                                                                                                                                                                                                                            |                                      |
| 4   | Detach electrical wiring harness from transmission (5) and set aside     |                                                                                                                                                                                                                                                            |                                      |
| 5   | Remove screws (2) and detach electric transmission oil pump (M42)        | When reinstalling the electric transmission oil pump (M42): ↓  Installation: Check the oil guide pipe with sealing ring (3, 4) on the intake and pressure side (A, B) and replace if necessary.  Im                                                        | *BA27.55-P-1009-01D                  |
| 6   | Install in the reverse order                                             |                                                                                                                                                                                                                                                            |                                      |
| 7   | Fill transmission (5) with oil.                                          | Vehicles without 4MATIC Vehicles with 4MATIC                                                                                                                                                                                                               | AR27.00-P-0270W<br>AR27.00-P-0270SYZ |
| 4   | Checking                                                                 |                                                                                                                                                                                                                                                            |                                      |