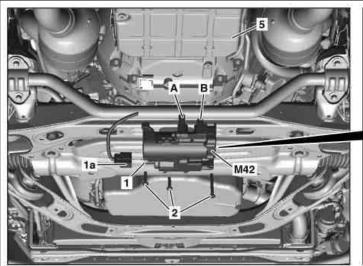

## TRANSMISSION 722.9 in MODEL 172, 212, 218

P27.30-2012-08

- 1 Electrical plug connection
- 1a Electrical connector
- 2 Screw

- Oil guide pipe with sealing ring
- 4 Oil guide pipe with sealing ring
- 5 Transmission

3

M42 Electric transmission oil pump

A Intake side B Thrust side

| XX  | Remove/install                                                           |                                                                                                                                                                                                                                                            |                                      |
|-----|--------------------------------------------------------------------------|------------------------------------------------------------------------------------------------------------------------------------------------------------------------------------------------------------------------------------------------------------|--------------------------------------|
|     |                                                                          | Before starting the work the area surrounding the connecting points on the transmission (5) must be thoroughly cleaned. Even the smallest dirt particles in the hydraulic components can lead to malfunctions and a total failure of the transmission (5). |                                      |
| 1.1 | Remove bottom section of soundproofing                                   | Vehicles with diesel engine<br>Model 172<br>Model 212, 218                                                                                                                                                                                                 | AR94.30-P-5300W<br>AR94.30-P-5300EW  |
| 1.2 | Remove engine compartment paneling                                       | Vehicles with gasoline engine Model 172 Model 212, 218                                                                                                                                                                                                     | AR61.20-P-1105W<br>AR61.20-P-1105EW  |
| 2   | Remove drain screw from transmission oil pan                             | i Collect escaping ATF with drain pan. Note automatic transmission oil quantity. i It is <u>not</u> necessary to pry off the overflow pipe from the base of the transmission oil pan. Drain pan qotis://S 18.1 08.0                                        |                                      |
| 3   | Detach electrical connector (1a) on electric transmission oil pump (M42) |                                                                                                                                                                                                                                                            |                                      |
| 4   | Detach electrical wiring harness from transmission (5) and set aside     |                                                                                                                                                                                                                                                            |                                      |
| 5   | Remove screws (2) and detach electric transmission oil pump (M42)        | When reinstalling the electric transmission oil pump (M42): ↓  Installation: Check the oil guide pipe with sealing ring (3, 4) on the intake and pressure side (A, B) and replace if necessary.  Im                                                        | *BA27.55-P-1009-01D                  |
| 6   | Install in the reverse order                                             |                                                                                                                                                                                                                                                            |                                      |
| 7   | Fill transmission (5) with oil.                                          | Vehicles without 4MATIC Vehicles with 4MATIC                                                                                                                                                                                                               | AR27.00-P-0270W<br>AR27.00-P-0270SYZ |
| 4   | Checking                                                                 |                                                                                                                                                                                                                                                            |                                      |