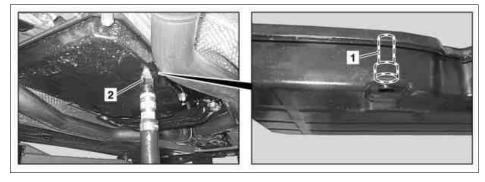

- 1 Overflow pipe
- 2 Adapter

P27.00-2165-04

- 3 Drain screw
- a Constant oil flow for excessively large oil filling capacity and at start of oil adjustment
- b Correct oil filling capacity after draining off excess quantity