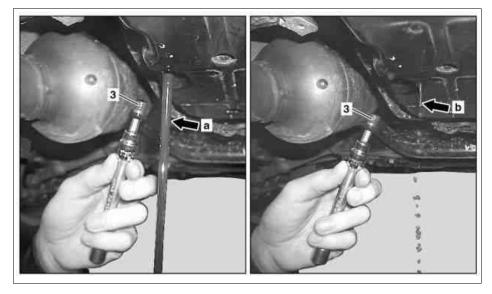

| <b>⊯</b> WS | 000 588 06 82 00 Oil dispenser                                                                                                                                 |                                                                                                                                                                                                                                            | WS18.00-P-0026B     |
|-------------|----------------------------------------------------------------------------------------------------------------------------------------------------------------|--------------------------------------------------------------------------------------------------------------------------------------------------------------------------------------------------------------------------------------------|---------------------|
| 22          | Drain off constant oil stream (arrow a) at specified transmission oil temperature until only drops come out (refer to correct oil filling capacity (arrow b)). | transmission oil temperature must not be above the specified transmission oil temperature, too much transmission oil is drained at a higher transmission oil temperature.  If the oil flow after removing the adapter (2) is not constant, |                     |
| 23          | Tighten drain screw (3).                                                                                                                                       | Continue with operation step 15.                                                                                                                                                                                                           |                     |
| 23          | rigitien drain sciew (3).                                                                                                                                      | Replace seal.  The Drain screw to oil pan                                                                                                                                                                                                  | *BA27.10-P-1001-03D |
| 24          | Switch off engine.                                                                                                                                             |                                                                                                                                                                                                                                            |                     |
| 25          | Lower vehicle.                                                                                                                                                 | Transmission 722.96 in model 204, 205, 207, 212, 216, 217, 218, 221, 222 Transmission 722.97 in model 205, 212, 217, 218, 222                                                                                                              |                     |
|             |                                                                                                                                                                | Transmission 722.96 in model 205                                                                                                                                                                                                           | AR00.60-P-1000LW    |
|             |                                                                                                                                                                | Transmission 722.96 in model 216, 221                                                                                                                                                                                                      | AR00.60-P-1000SX    |
|             |                                                                                                                                                                | Transmission 722.96/97 in model 217, 222                                                                                                                                                                                                   | AR00.60-P-1000LF    |