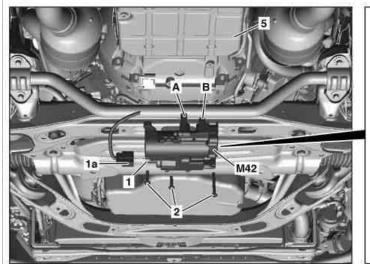

## TRANSMISSION 722.9 in MODEL 172, 212, 218

P27.30-2012-08

- 1 Electrical plug connection
- 1a Electrical connector
- 2 Screw

- Oil guide pipe with sealing ring
- 4 Oil guide pipe with sealing ring
- 5 Transmission

3

M42 Electric transmission oil pump

A Intake side B Thrust side

| XX  | Remove/install                                                           |                                                                                                                                                                                                                                                            |                     |
|-----|--------------------------------------------------------------------------|------------------------------------------------------------------------------------------------------------------------------------------------------------------------------------------------------------------------------------------------------------|---------------------|
|     |                                                                          | Before starting the work the area surrounding the connecting points on the transmission (5) must be thoroughly cleaned. Even the smallest dirt particles in the hydraulic components can lead to malfunctions and a total failure of the transmission (5). |                     |
| 1.1 | Remove bottom section of soundproofing                                   | Vehicles with diesel engine Model 172                                                                                                                                                                                                                      | AR94.30-P-5300W     |
|     |                                                                          | Model 212, 218                                                                                                                                                                                                                                             | AR94.30-P-5300EW    |
| 1.2 | Remove engine compartment paneling                                       | Vehicles with gasoline engine                                                                                                                                                                                                                              |                     |
|     |                                                                          | Model 172                                                                                                                                                                                                                                                  | AR61.20-P-1105W     |
|     |                                                                          | Model 212, 218                                                                                                                                                                                                                                             | AR61.20-P-1105EW    |
| 2   | Remove drain screw from transmission oil pan                             | i Collect escaping ATF with drain pan. Note automatic transmission oil quantity.                                                                                                                                                                           |                     |
|     |                                                                          | i It is <u>not</u> necessary to pry off the overflow pipe from the base of the transmission oil pan. Drain pan                                                                                                                                             |                     |
|     |                                                                          | gotis://S 18.1 08.0                                                                                                                                                                                                                                        |                     |
| 3   | Detach electrical connector (1a) on electric transmission oil pump (M42) |                                                                                                                                                                                                                                                            |                     |
| 4   | Detach electrical wiring harness from transmission (5) and set aside     |                                                                                                                                                                                                                                                            |                     |
| 5   | Remove screws (2) and detach electric transmission oil pump (M42)        | When reinstalling the electric transmission oil pump (M42): ↓                                                                                                                                                                                              |                     |
|     |                                                                          | Installation: Check the oil guide pipe with sealing ring (3, 4) on the intake and pressure side (A, B) and replace if necessary.                                                                                                                           | *BA27.55-P-1009-01D |
| _   |                                                                          | Nm                                                                                                                                                                                                                                                         | DAZ1.00-F-1008-01D  |
| 6   | Install in the reverse order                                             | V 1 : 1 : W 4 444 TIO                                                                                                                                                                                                                                      | 4 DOZ 00 D 007014/  |
| 7   | Fill transmission (5) with oil.                                          | Vehicles without 4MATIC                                                                                                                                                                                                                                    | AR27.00-P-0270W     |
|     |                                                                          | Vehicles with 4MATIC                                                                                                                                                                                                                                       | AR27.00-P-0270SYZ   |
| 4   | Checking                                                                 |                                                                                                                                                                                                                                                            |                     |