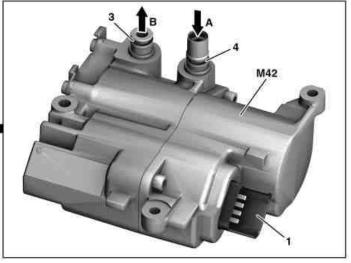

3

M42 Electric transmission oil pump

A Intake side B Thrust side

| XX  | Remove/install                                                           |                                                                                                                                                                                                                                                            |                     |
|-----|--------------------------------------------------------------------------|------------------------------------------------------------------------------------------------------------------------------------------------------------------------------------------------------------------------------------------------------------|---------------------|
|     |                                                                          | Before starting the work the area surrounding the connecting points on the transmission (5) must be thoroughly cleaned. Even the smallest dirt particles in the hydraulic components can lead to malfunctions and a total failure of the transmission (5). |                     |
| 1.1 | Remove bottom section of soundproofing                                   | Vehicles with diesel engine Model 172                                                                                                                                                                                                                      | AR94.30-P-5300W     |
|     |                                                                          | Model 212, 218                                                                                                                                                                                                                                             | AR94.30-P-5300EW    |
| 1.2 | Remove engine compartment paneling                                       | Vehicles with gasoline engine                                                                                                                                                                                                                              |                     |
|     |                                                                          | Model 172                                                                                                                                                                                                                                                  | AR61.20-P-1105W     |
|     |                                                                          | Model 212, 218                                                                                                                                                                                                                                             | AR61.20-P-1105EW    |
| 2   | Remove drain screw from transmission oil pan                             | i Collect escaping ATF with drain pan. Note automatic transmission oil quantity.                                                                                                                                                                           |                     |
|     |                                                                          | i It is <u>not</u> necessary to pry off the overflow pipe from the base of the transmission oil pan. Drain pan                                                                                                                                             |                     |
|     |                                                                          | gotis://S 18.1 08.0                                                                                                                                                                                                                                        |                     |
| 3   | Detach electrical connector (1a) on electric transmission oil pump (M42) |                                                                                                                                                                                                                                                            |                     |
| 4   | Detach electrical wiring harness from transmission (5) and set aside     |                                                                                                                                                                                                                                                            |                     |
| 5   | Remove screws (2) and detach electric transmission oil pump (M42)        | When reinstalling the electric transmission oil pump (M42): ↓                                                                                                                                                                                              |                     |
|     |                                                                          | Installation: Check the oil guide pipe with sealing ring (3, 4) on the intake and pressure side (A, B) and replace if necessary.                                                                                                                           | *BA27.55-P-1009-01D |
| _   |                                                                          | Nm                                                                                                                                                                                                                                                         | DAZ1.00-F-1008-01D  |
| 6   | Install in the reverse order                                             | V 1 : 1 : W 4 444 TIO                                                                                                                                                                                                                                      | 4 DOZ 00 D 007014/  |
| 7   | Fill transmission (5) with oil.                                          | Vehicles without 4MATIC                                                                                                                                                                                                                                    | AR27.00-P-0270W     |
|     |                                                                          | Vehicles with 4MATIC                                                                                                                                                                                                                                       | AR27.00-P-0270SYZ   |
| 4   | Checking                                                                 |                                                                                                                                                                                                                                                            |                     |