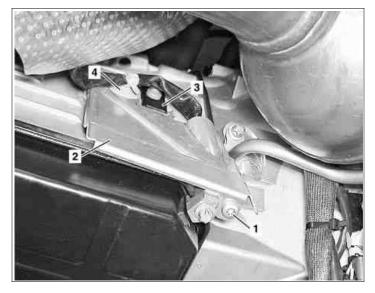

### Shown on transmission 722.9

P27.40-2037-11

#### Shown on transmission 725.0

P27.40-2139-11

- Remove bolt (1) and detach heat shield (2) downwards. Transmission 722.6/9 in model 212
  Transmission 722.9 in model 172, 218 mm
  Transmission 724.2 in model 212 mm
  Transmission 725.0 in model 212, 218 mm
- 2 Push cable tie (4) out of heat shield (2) and remove heat shield (2).
  - $\fbox{\ \ \, }$  The leaf spring (3) must be modified if a new transmission is installed.