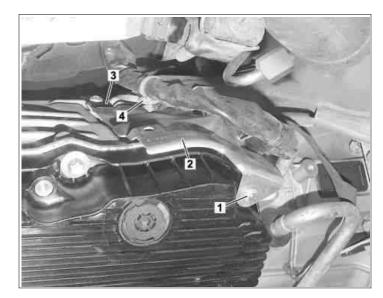

#### Shown on transmission 725.0

P27.40-2139-11

- Remove bolt (1) and detach heat shield (2) downwards. Transmission 722.6/9 in model 212
  Transmission 722.9 in model 172, 218 mm
  Transmission 724.2 in model 212 mm
  Transmission 725.0 in model 212, 218 mm
- 2 Push cable tie (4) out of heat shield (2) and remove heat shield (2).
  - $\fbox{\ \ \, }$  The leaf spring (3) must be modified if a new transmission is installed.

- **i** Installation: The heat shield (2) must be located under the leaf spring (3).
- 3 Install in the reverse order.