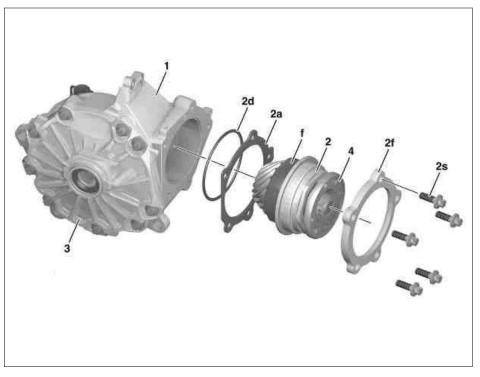

#### Shown on front axle transmission 175

1 Front axle transmission

2 Pinion housing

2d Sealing ring

2s Bolts

f Milled area

P33.30-2125-06

| ⚠ Caution | <b>Risk of injury</b> to skin and eyes due to handling of transmission oil. Health risk caused by swallowing transmission oil | Wear protective gloves, protective clothing and safety glasses.  Do not pour transmission oil into beverage bottles.                                                                                                                                                                                                                         | AS00.40-Z-0001-01A |
|-----------|-------------------------------------------------------------------------------------------------------------------------------|----------------------------------------------------------------------------------------------------------------------------------------------------------------------------------------------------------------------------------------------------------------------------------------------------------------------------------------------|--------------------|
| ⚠ Caution | Risk of injury caused by scraping or cutting body parts on sharp vehicle parts                                                | Always wear protective gloves when working on or near sharp and non-deburred vehicle parts. Deburr repair panels.                                                                                                                                                                                                                            | AS00.00-Z-0017-01A |
|           | Notes on avoiding damage through contamination and foreign objects                                                            |                                                                                                                                                                                                                                                                                                                                              | AH00.00-P-5000-01A |
|           | Notes on self-locking nuts and bolts                                                                                          |                                                                                                                                                                                                                                                                                                                                              | AH00.00-N-0001-01A |
| X         | Remove                                                                                                                        |                                                                                                                                                                                                                                                                                                                                              |                    |
| 1         | Remove propeller shaft from front axle differential (1).                                                                      | Model 213.061/261, 238.361/461 with engine 256 with code M005 (4MATIC)                                                                                                                                                                                                                                                                       | AR41.10-P-0070MSA  |
|           |                                                                                                                               | Model 205 with transmission 722.96                                                                                                                                                                                                                                                                                                           | AR41.10-P-0070LWY  |
|           |                                                                                                                               | Model 216, 221.0/1 with transmission 722.96 with code M005 (4MATIC)                                                                                                                                                                                                                                                                          | AR41.10-P-0070SYZ  |
|           |                                                                                                                               | Model 217, 222 with engine 176, 278 with transmission 725.0 with code M005 (4MATIC) Model 217, 222 with engine 177 with transmission 725.0 with code M005 (4MATIC) Model 217, 222 with transmission 722.96/97 Model 217, 222 with transmission 722.96/97 Model 222 with engine 276, 642, 656 with transmission 725.0 with code M005 (4MATIC) | AR41.10-P-0070LFX  |

|   |                                                              | Model 222 with engine 256 with transmission 725.0                                                                                                                                                                                                                                                                                                                                                                                                                                                                                     | AR41.10-P-0070MRT    |
|---|--------------------------------------------------------------|---------------------------------------------------------------------------------------------------------------------------------------------------------------------------------------------------------------------------------------------------------------------------------------------------------------------------------------------------------------------------------------------------------------------------------------------------------------------------------------------------------------------------------------|----------------------|
|   |                                                              | with code M005 (4MATIC)  Model 204.08/09/28/29/38/90/93/98/99, 207.38  with code M005 (4MATIC)                                                                                                                                                                                                                                                                                                                                                                                                                                        | AR41.10-P-0070CWX    |
|   |                                                              | with code M005 (4MATIC) Model 212, 218 with transmission 722.97 Model 212.08/09/28/29, 218.39/99 with transmission 722.96                                                                                                                                                                                                                                                                                                                                                                                                             | AR41.10-P-0070EWX    |
|   |                                                              | Model 218 with transmission 725.0 with code M005 (4MATIC)                                                                                                                                                                                                                                                                                                                                                                                                                                                                             | AR41.10-P-0070AVG    |
|   |                                                              | Model 253 with transmission 725.0 with code M005 (4MATIC)                                                                                                                                                                                                                                                                                                                                                                                                                                                                             | AR41.10-P-0070LW     |
|   |                                                              | Model 205 with transmission 725.0 with code M005 (4MATIC)                                                                                                                                                                                                                                                                                                                                                                                                                                                                             | AR41.10-P-0070LWA    |
|   |                                                              | Model 213 (except<br>213.061/088/089/261/288/289), 238 (except<br>238.361/461) with transmission 725.0<br>with code M005 (4MATIC)                                                                                                                                                                                                                                                                                                                                                                                                     | AR41.10-P-0070OLC    |
| 2 | Remove bolts (2s).                                           | Model 204.08/09/28/29/38/90/93/98/99, 207.38 with code M005 (4MATIC) Model 205 with transmission 725.0 with code M005 (4MATIC) With VAG 160Model 213 (except 213.088/089/288/289), 238 with transmission 725.0 with code M005 (4MATIC) With VAG 160Model 216, 221.0/1 with transmission 722.96 with code M005 (4MATIC) Model 222 with engine 256 with transmission 725.0 with code M005 (4MATIC) Model 253 with transmission 725.0                                                                                                    |                      |
| _ |                                                              | with code M005 (4MATIC)With VAG 160                                                                                                                                                                                                                                                                                                                                                                                                                                                                                                   |                      |
| 3 | Drain oil from front axle differential (1).                  | Model 205, 213 (except 213.088/089/288/289), 238, 253 with transmission 725.0 with code M005 (4MATIC)With VAG 160                                                                                                                                                                                                                                                                                                                                                                                                                     | AR33.25-P-0300-01LWX |
| 4 | Pull pinion housing (2) out of front axle differential (1).  |                                                                                                                                                                                                                                                                                                                                                                                                                                                                                                                                       | AR33.30-P-0469-01SYZ |
|   |                                                              | Impact extractor                                                                                                                                                                                                                                                                                                                                                                                                                                                                                                                      | *602589003300        |
|   |                                                              | S Extraction tool                                                                                                                                                                                                                                                                                                                                                                                                                                                                                                                     | *221589043300        |
| X | Install                                                      |                                                                                                                                                                                                                                                                                                                                                                                                                                                                                                                                       |                      |
| 5 | Clean thread of drain screw in housing of transfer case (1). | Model 204.08/09/28/29/38/90/93/98/99, 207.38<br>With VAG 175Model 205 with transmission<br>722.96                                                                                                                                                                                                                                                                                                                                                                                                                                     |                      |
|   |                                                              | With VAG 175Model 205, 213 (except 213.088/089/288/289), 217, 218, 222, 238, 253 with transmission 725.0 with code M005 (4MATIC) With VAG 175Model 212, 217, 218, 222 with transmission 722.97 With VAG 175Model 212.08/09/28/29, 218.39/99 with transmission 722.96 With VAG 175Model 216, 221 with transmission 722.96 With VAG 175Model 217, 222 with transmission 722.96 With VAG 175Model 217, 222 with transmission 722.96 With VAG 175Model 217, 222 with transmission 722.96With VAG 175 Loctite 7063 cleaning spray (150 ml) |                      |

| - | Em. 6 ( ) 1966 (1) 1745 (1) 11             | M 11005 040 / 1040 0001000100010001                                                                                                                              | 4 DOO OF D COOK 5    |
|---|--------------------------------------------|------------------------------------------------------------------------------------------------------------------------------------------------------------------|----------------------|
| 7 | Fill front axle differential (1) with oil. | Model 205, 213 (except 213.088/089/288/289), 238, 253 with transmission 725.0 with code M005 (4MATIC)With VAG 160                                                | AR33.25-P-0300-01LWX |
|   |                                            | (F)                                                                                                                                                              |                      |
|   |                                            | Absolute cleanliness is essential at all times                                                                                                                   |                      |
|   |                                            | when working on the front axle differential(1).                                                                                                                  |                      |
|   |                                            | If this is not observed, even the smallest dirt                                                                                                                  |                      |
|   |                                            | particle could prevent the front axle                                                                                                                            |                      |
|   |                                            | transmission(1) from functioning properly or cause damage.                                                                                                       |                      |
|   |                                            | i Model 204.08/09/28/29/38/90/93/98/99, 207.38                                                                                                                   |                      |
|   |                                            | With VAG 175Model 205, 213 (except 213.088/089/288/289), 217, 218, 222, 253 with                                                                                 |                      |
|   |                                            | transmission 725.0                                                                                                                                               |                      |
|   |                                            | with code M005 (4MATIC) With VAG 175Model 205, 217, 222 with                                                                                                     |                      |
|   |                                            | transmission 722.96                                                                                                                                              |                      |
|   |                                            | With VAG 175Model 212, 217, 218, 222 with                                                                                                                        |                      |
|   |                                            | transmission 722.97                                                                                                                                              |                      |
|   |                                            | With VAG 175Model 212.08/09/28/29,                                                                                                                               |                      |
|   |                                            | 218.39/99 with transmission 722.96<br>With VAG 175Model 216, 221 with transmission<br>722.96With VAG 175                                                         |                      |
|   |                                            | The front axle differential(1) does not have an                                                                                                                  |                      |
|   |                                            | oil filling orifice. fill the front axle differential (1) through the differential carrier orifice.                                                              |                      |
|   |                                            | Mm Model 205, 213 (except                                                                                                                                        | *BA33.30-P-1014-03G  |
|   |                                            | 213.088/089/288/289), 238, 253 with transmission 725.0                                                                                                           |                      |
|   |                                            | with code M005 (4MATIC)                                                                                                                                          |                      |
|   |                                            | With VAG 160Front axle transmission filling screw                                                                                                                |                      |
|   |                                            | Model 205, 213 (except<br>213.088/089/288/289), 238, 253 with<br>transmission 725.0                                                                              | *BA33.30-P-1008-03G  |
|   |                                            | with code M005 (4MATIC)<br>With VAG 160Front axle transmission drain<br>screw                                                                                    |                      |
|   |                                            | Model 216, 221 with transmission 722.96Hypoid gear oil                                                                                                           | *BF33.30-P-1001-03C  |
|   |                                            | Model 204.08/09/28/29/38/90/93/98/99, 207.38                                                                                                                     | *BF33.30-P-1001-03F  |
|   |                                            | Model 205 with transmission 722.96<br>Model 205, 213 (except 213.088/089/288/289),<br>217, 218, 222, 238, 253 with transmission 725.0<br>with code M005 (4MATIC) |                      |
|   |                                            | Model 212, 218 with transmission 722.97<br>Model 212.08/09/28/29, 218.39/99 with<br>transmission 722.96                                                          |                      |
|   |                                            | Model 217, 222 with transmission                                                                                                                                 |                      |
|   |                                            | 722.96/97Hypoid gear oil                                                                                                                                         |                      |
|   |                                            | Loctite 7063 cleaning spray (150 ml)                                                                                                                             | *BR00.45-Z-1046-04A  |
|   |                                            | Quick-acting adhesive Omnifit 100H (50 g)                                                                                                                        | *BR00.45-Z-1110-02A  |
|   |                                            | ─────────────────────────────────────                                                                                                                            | *210589007100        |
| 8 | Insert pinion housing (2) into front axle  | (3)                                                                                                                                                              |                      |
|   | differential (1).                          | Insert pinion housing (2) into front axle differential (1) with utmost care.                                                                                     |                      |
|   |                                            | Otherwise the sealing ring (2d) will be damaged.                                                                                                                 |                      |
|   |                                            | Replace sealing ring (2d) and moisten new sealing ring (2d) with Vaseline.                                                                                       |                      |
|   |                                            | To maintain the flow of oil in the pinion housing(2), the milled area(f) must face                                                                               |                      |
|   |                                            | upwards.<br>VASELINE / DBL 6850.00                                                                                                                               | *BR00.45-Z-1098-06A  |