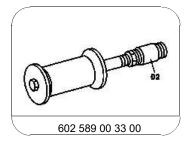

Model 212.08/09/28/29, 216, 218.39/99, 221 with transmission 722.96

Model 217, 222 with transmission 722.96

221 589 04 33 00

Impact extractor

Extraction tool

The knock-on balancing weight must be mounted on the 3 impact extractor (02) so that the impact travel is short. Otherwise the body may be damaged.