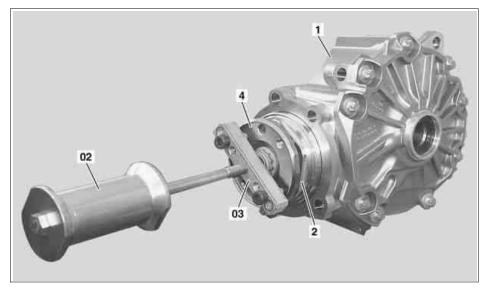

Mount extraction tool (03) onto drive flange (4).

## Shown on front axle differential 175

- 02 Slide hammer puller
- 03 Extraction tool
- Front axle transmission
- 2 Pinion housing
- Drive flange

P33.30-2130-05

- 2 Mount I impact extractor (02) onto extraction tool (03).
- Pull pinion housing (2) out of front axle differential (1).