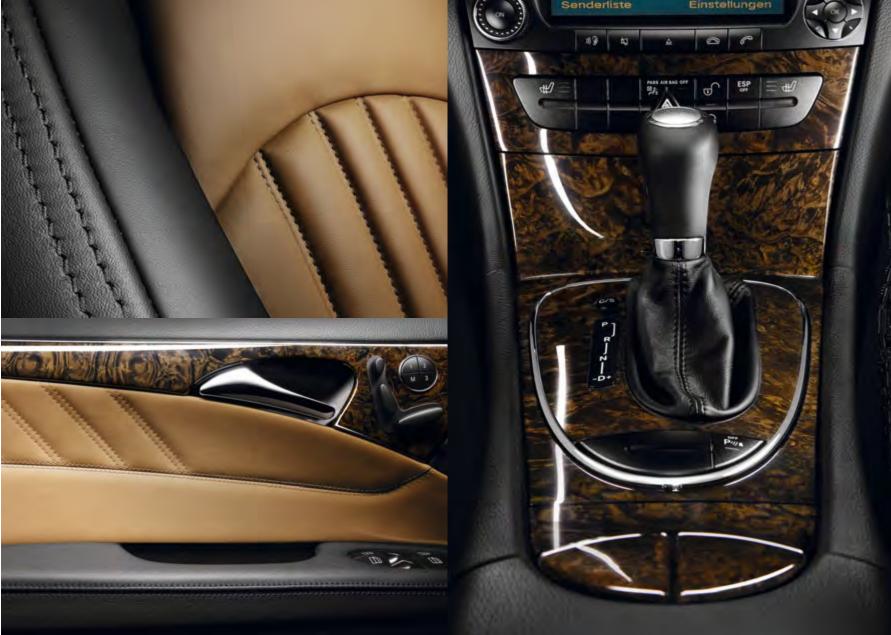

#### The CLS-Class

This Coupé is simply breathtaking. The designo paintwork perfectly accentuates the dynamic contours of the 4-door model and is yet another reason why this car is destined to attract plenty of admiring glances. And, sharing the limelight: the exceptional interior. The

single-tone designo leather appointments, combined with designo trim in matt natural oak grain, umber maple grain or piano lacquer, elegantly accentuate the design here. And the Alcantara roof liner provides the perfect finishing touch for the interior.