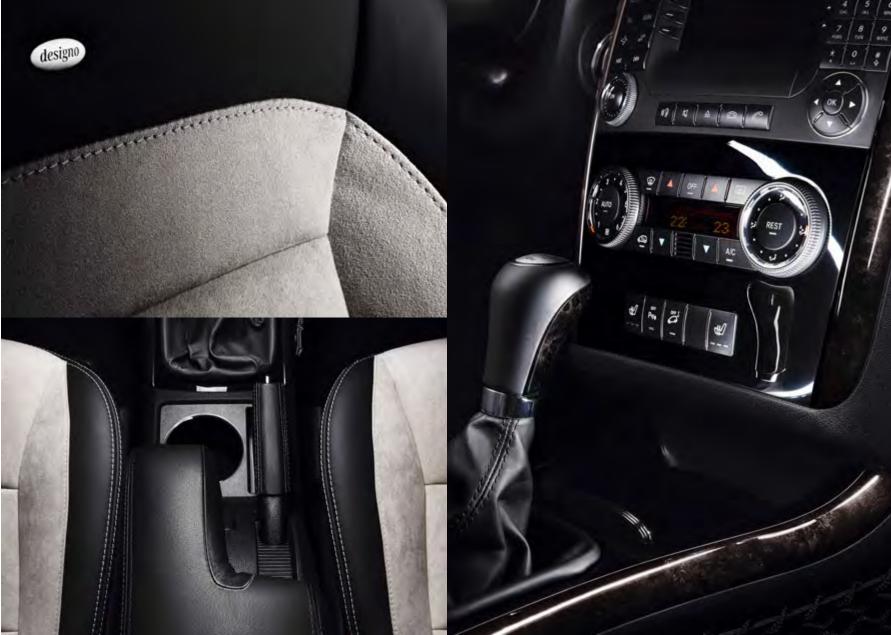

### The E-Class

Statement or understatement: the designo paint finishes offer you the best of both worlds. A diversity that continues in the interior too. The extended leather appointments are a particularly exclusive highlight, with the upper part of the dashboard and the waistline section

of the doors trimmed in black designo leather. The single or two-tone designo leather appointments and superbly coordinated designo wood trim, with its discreet grain, stylishly accentuate the interior design. Not just presenting itself, but also representing you.