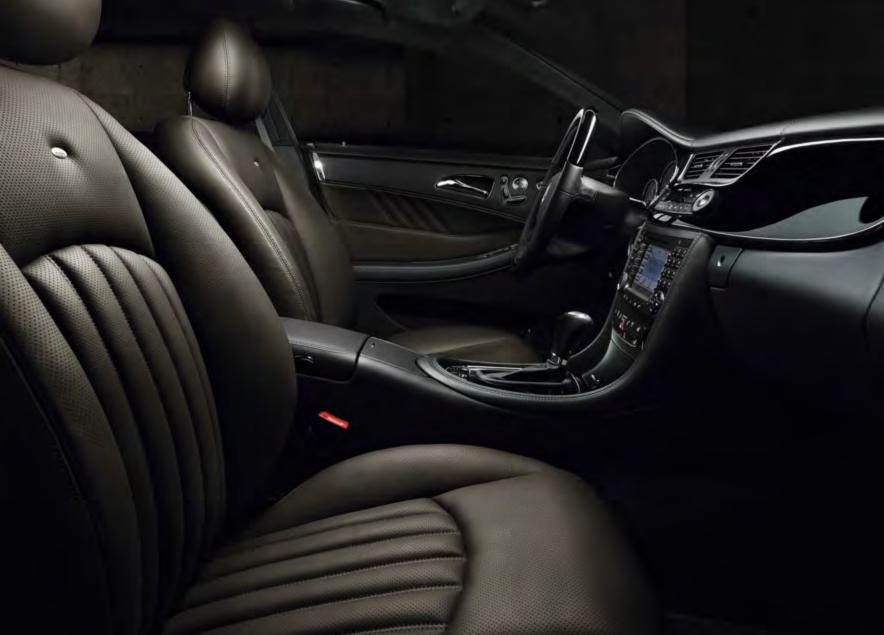

#### The CLS-Class

This Coupé is simply breathtaking. The designo paintwork perfectly accentuates the dynamic contours of the 4-door model and is yet another reason why this car is destined to attract plenty of admiring glances. And, sharing the limelight: the exceptional interior. The

single-tone designo leather appointments, combined with designo trim in matt natural oak grain, umber maple grain or piano lacquer, elegantly accentuate the design here. And the Alcantara roof liner provides the perfect finishing touch for the interior.