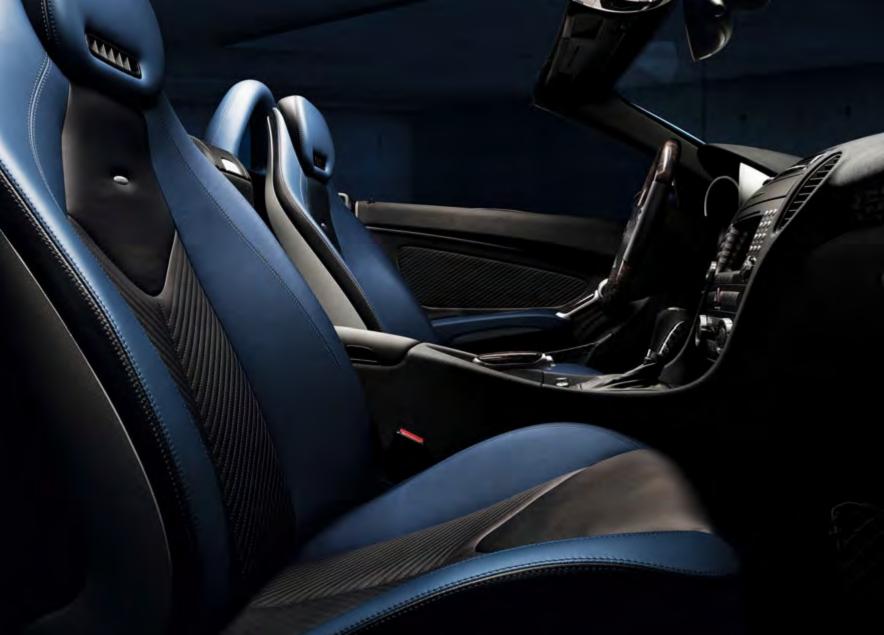

## The SL-Class

The legend lives on. And holds an irresistible appeal for all sports car fans. Particularly, of course, when the Roadster features exciting designo paintwork and an exceptional interior. The appointments,

in single or two-tone designo leather or designo Exclusive leather, the five different wood or stone trim options and the roof liner in Alcantara blend to create a thoroughly harmonious look.

designo platinum black (046)

Upholstery:

single-tone leather, designo porcelain (ZF3)

Trim:

designo matt red brown cinnamora (ZG0)

Extra:

Wood/leather steering wheel and selector lever (ZG1)