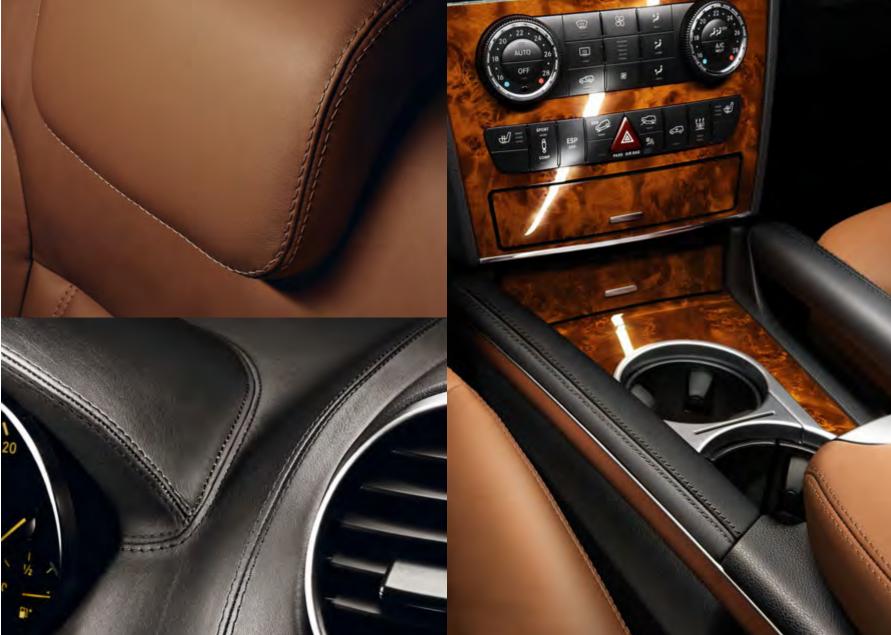

#### The M-Class

Functionality and an aesthetic appeal are by no means mutually exclusive. Quite the opposite in fact. The designo features for the M-Class are just as compelling as the cutting-edge technology concealed beneath. The designo leather, in various colours, the trim

in designo umber maple grain or designo brown poplar and the leathertrimmed upper section of the dashboard add a distinctive touch, rounding off the powerful design in impressive style. The result: a car with inimitable charisma.