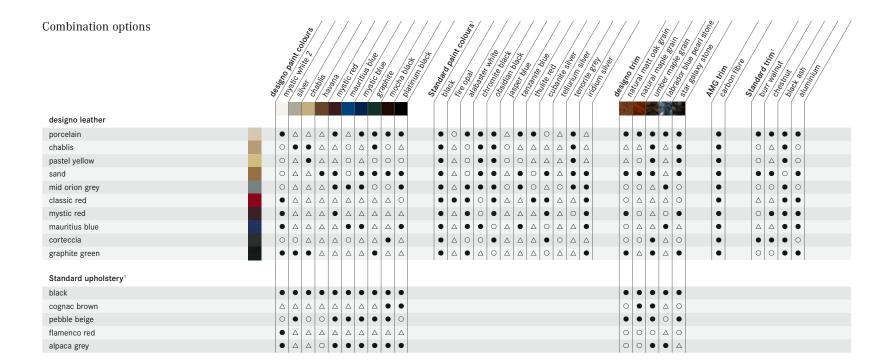

# designo for the S-Class

#### designo aniline leather

(single-tone: X27)

(single-tone: X32)

pastel yellow (single-tone: X12)

sand (single-tone: X10)

mystic red (single-tone: X13)

corteccia (single-tone: X03)

designo

natural leather

marron (single-tone: X02)

mid orion grey (single-tone: X29)

corteccia (single-tone: X49)

armagnac (single-tone: X07)

marron (single-tone: X06)

granite (single-tone: X23)

black (single-tone: X01)

designo trim

natural matt oak grain

natural maple grain

black piano lacquer

labrador blue pearl stone (W72)

star galaxy stone (W73)

#### designo extras

Alcantara roof liner in cashmere beige (Y89), also in anthracite (Y83)1 or alpaca grey (Y85); or black fabric roof liner (Y90)

Wood/leather steering wheel (Y95)

| Combination options              | design. | Sill while con | chahi. | haven    | mystic. | mauriti. | mystic to the | Sraphig<br>Egophig | Mochaki | olatinum t. | Sign | 6/20 Das. | Calcife Colon | chromit ite | Obsidia black | Canzanii black | 1110 Siey 6140 | tran60/76 | Cut tine t | ind: New Selection | Deri Silver | 970/986 | Sorite Stein | des/ie | naturi trim | theu house | 6/20x maple 8/3/2 | niera chemoles | star or blue quer | Stan_ Stone Stone | Cally tri | 000000 | Silk Mat Doplar | Oark burr "Walk | 1011100 | / |  |
|----------------------------------|---------|----------------|--------|----------|---------|----------|---------------|--------------------|---------|-------------|------|-----------|---------------|-------------|---------------|----------------|----------------|-----------|------------|--------------------|-------------|---------|--------------|--------|-------------|------------|-------------------|----------------|-------------------|-------------------|-----------|--------|-----------------|-----------------|---------|---|--|
| designo leather                  |         | П              | _      |          |         |          |               |                    |         | 1           |      |           |               |             |               |                |                |           |            |                    |             |         |              |        |             |            | 1                 |                |                   |                   |           |        |                 |                 |         |   |  |
| porcelain                        | •       | Δ              | Δ .    | Δ        |         | •        | •             | •                  | •       |             | - 0  | •         | •             | •           | •             | 0              | •              | 0         | 0          | Δ                  | •           | Δ       |              | •      | •           |            |                   |                | •                 |                   | •         |        | •               |                 |         |   |  |
| chablis                          | 0       | •              | • .    | Δ /      | 0 2     | Δ        |               | 0                  |         |             |      | • .       | Δ             | •           |               | .              | 0              | Δ         | Δ          | Δ                  | •           | Δ       |              | 4      | Δ           |            | <b>)</b> [        |                | •                 |                   | Δ         |        | •               |                 |         |   |  |
| pastel yellow                    | 0       |                | •      | Δ Z      | 0 2     |          |               | •                  |         |             | •    | • .       | Δ             | •           | 0             | •              | Δ              | Δ         | Δ          | Δ                  | •           | Δ       |              | 4      | Δ C         |            | <b>)</b> [        |                | •                 | 1                 | 0 4       | 2      | •               |                 |         |   |  |
| sand                             | 0       |                | Δ      | •        | 0       | •        | •             | •                  | •       |             |      | •         | o   •         | •           | •             | •              | 0              | •         | •          | •                  | •           | Δ       |              | - 0    |             |            | <b>)</b> [        |                | •                 |                   |           | •      | •               |                 |         |   |  |
| mystic red                       | •       |                | Δ .    | <u> </u> |         | .   _    | . 🗠           |                    | .   △   |             | •    |           |               | •           |               |                | 0              | 0         | •          | •                  | Δ           |         |              | -      |             |            |                   | ) (            |                   |                   | • 1       |        | •               |                 |         |   |  |
| mid orion grey                   | 0       |                | Δ .    | △   •    | •       | •        | 0             | 0                  | •       |             |      | •         | •             | •           | •             |                | •              | Δ         | Δ          | •                  | Δ           | Δ       |              |        |             |            |                   |                |                   | - /               | 0         |        | 0               |                 |         |   |  |
| corteccia                        | 0       | 0              | Δ .    | ∆   ∠    | 4       |          | . 🗠           | •                  |         |             | •    |           |               | •           |               | . 🛆            | Δ              | Δ         | •          | Δ                  | Δ           |         |              |        |             |            | <b>)</b> [        | 7 0            |                   |                   | •         |        | •               |                 |         |   |  |
| armagnac                         | Δ       | Δ              | Δ .    | Δ   Z    |         | .   _    | .   🛆         | •                  | •       |             | •    | •         |               | •           |               | .   △          | Δ              | Δ         | Δ          |                    | Δ           | Δ       |              | (      | ) (         |            | <b>)</b> [        | \ C            |                   | - 1               | •         | •      | •               |                 |         |   |  |
| marron                           | 0       | Δ              | Δ      | ) Z      |         | .   △    | .   🛆         | •                  |         |             | •    | •         |               | •           |               | . 0            | Δ              | 0         | 0          | Δ                  | Δ           | 0       |              | -      |             |            | <b>)</b> [        | , C            |                   |                   | •         |        | •               |                 |         |   |  |
| granite                          | •       | •              | •      |          |         | .   _    | .   🛆         |                    |         |             | •    | •         | •             | •           | •             | •              | 0              | •         | •          | •                  | Δ           | •       |              | - 0    | <b>•</b> 2  | 2          |                   |                | •                 |                   |           | •      | •               |                 |         |   |  |
| black                            | •       | •              | •      | •        | •       | •        | •             | •                  | •       |             | - 0  |           | •             | •           | •             | •              | •              | •         | •          | •                  | •           | •       |              | •      |             |            |                   |                |                   | '                 | •         |        | •               |                 |         |   |  |
| Standard upholstery <sup>2</sup> |         |                |        |          |         |          |               |                    |         |             |      |           |               |             |               |                |                |           |            |                    |             |         |              |        |             |            |                   |                |                   |                   |           |        |                 |                 |         |   |  |
| black                            | •       | •              | •      | •        | •       | •        | •             | •                  | •       |             |      |           |               |             |               |                |                |           |            |                    |             |         |              | •      |             |            |                   |                |                   |                   |           |        |                 |                 |         |   |  |
| savanna beige/cashmere beige     | 0       | Δ              | Δ      | •        |         | . 0      | •             | •                  | •       |             |      |           |               |             |               |                |                |           |            |                    |             |         |              | •      |             | 0          |                   | •              |                   |                   |           |        |                 |                 |         |   |  |
| basalt grey/dark basalt grey     | •       |                | Δ .    | Δ        | 0       | Δ        | . 🛆           |                    |         |             |      |           |               |             |               |                |                |           |            |                    |             |         |              | (      |             |            |                   |                |                   |                   |           |        |                 |                 |         |   |  |
| sahara beige/black               | 0       | Δ              | Δ      | 0        | 0       | 0        | •             | •                  | •       |             |      |           |               |             |               |                |                |           |            |                    |             |         |              | •      |             |            |                   |                |                   |                   |           |        |                 |                 |         |   |  |
| basalt grey/black                | •       |                | Δ .    | Δ        | 0       | Δ        | .   Δ         |                    |         |             |      |           |               |             |               |                |                |           |            |                    |             |         |              | -      |             |            |                   |                |                   |                   |           |        |                 |                 |         |   |  |

Recommended combinationPossible combination

<sup>△</sup> Not recommended as combination