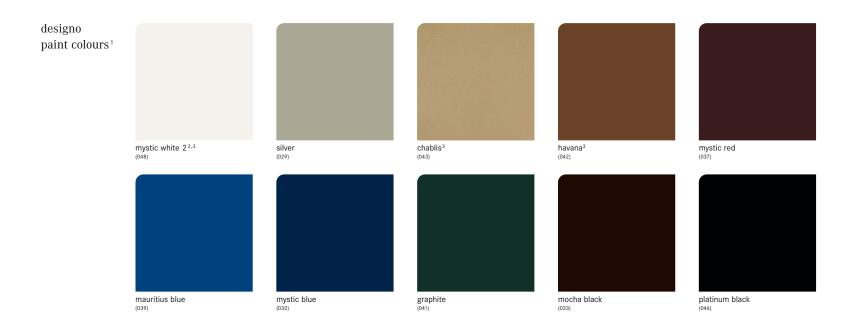

The paintwork

For a full overview of all designo paint colours, leather and wood choices and extras, simply fold out this page and turn to the double-page spread which details the options for your particular Mercedes

<sup>1</sup>No designo paint colours available for the A-Class, B-Class or M-Class <sup>2</sup>Not available for the CLS-Class, CLK-Class Cabriolet or SLK-Class <sup>3</sup>Not available for the G-Class