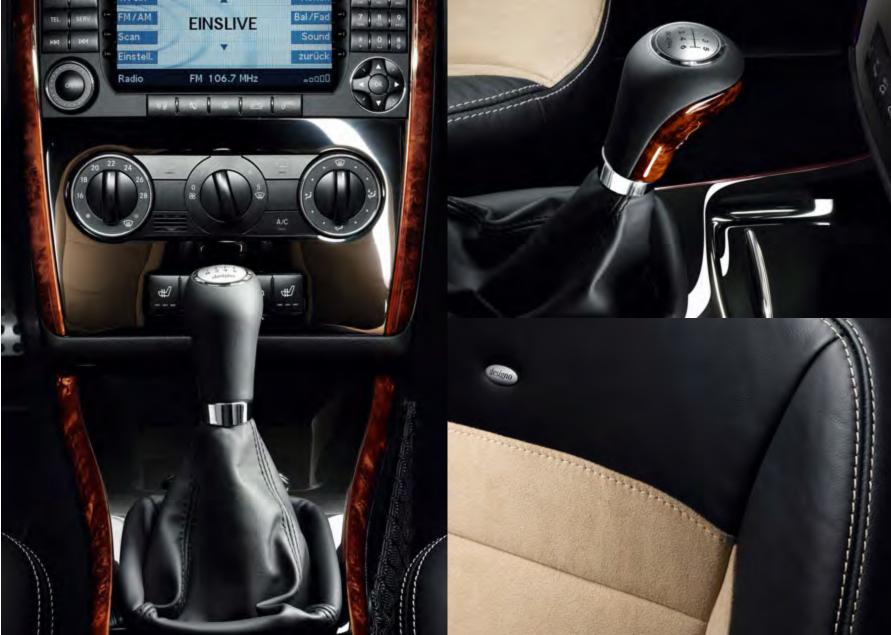

### The E-Class

Statement or understatement: the designo paint finishes offer you the best of both worlds. A diversity that continues in the interior too. The extended leather appointments are a particularly exclusive highlight, with the upper part of the dashboard and the waistline section

of the doors trimmed in black designo leather. The single or two-tone designo leather appointments and superbly coordinated designo wood trim, with its discreet grain, stylishly accentuate the interior design. Not just presenting itself, but also representing you.