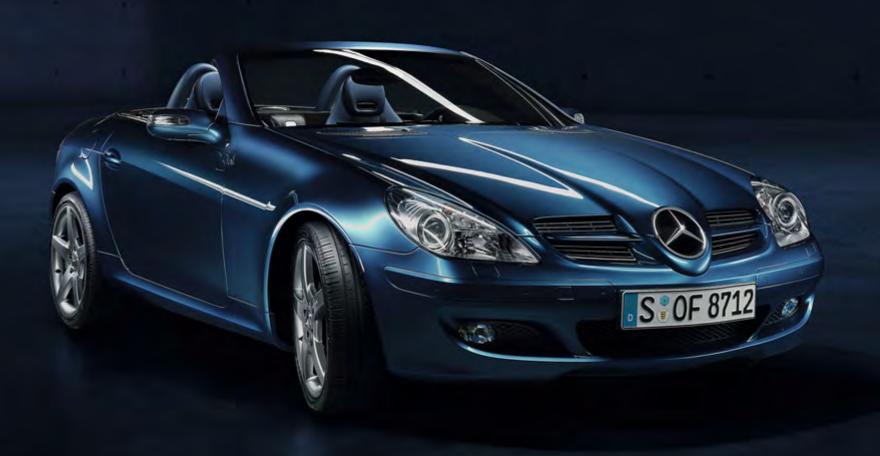

## The SLK-Class

It's not just the power of this Roadster that makes the pulse race: its dynamic looks are equally impressive. The energy of the design is emphasised by designo paintwork and the SLK-Class interior exudes dynamism too: for example with two-tone leather appointments or

a single-tone combination of leather and Alcantara. Colour-coordinated, leather-trimmed roll-over bars and designo wood trim are also available, for a sporty yet elegant feel.

designo mystic red (037)

Upholstery: