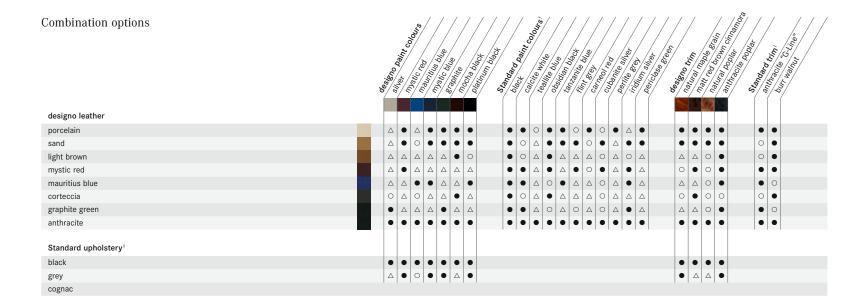

# designo for the G-Class

### designo leather

porcelain (single-tone: ZF3)

sand (single-tone: ZK6)

light brown (single-tone: ZH2)

mystic red (single-tone: ZK8)

mauritius blue (single-tone: ZL1)

corteccia (single-tone: ZF2)

graphite green ar (single-tone: ZK7) (sin

anthracite (single-tone: ZH1)

### designo trim

natural maple grain

matt red brown cinnamora (ZG0)

natural poplar (ZM5)

anthracite poplar

Wood/leather steering wheel and selector lever in matt red brown cinnamora (ZGI), natural poplar (ZM6), anthracite poplar (ZM8) or natural maple grain (ZM9)

Recommended combination
 Possible combination

<sup>△</sup> Not recommended as combination

<sup>&</sup>lt;sup>1</sup>For details of options for combining standard paint colours/standard trim and standard upholstery, see G-Class brochure