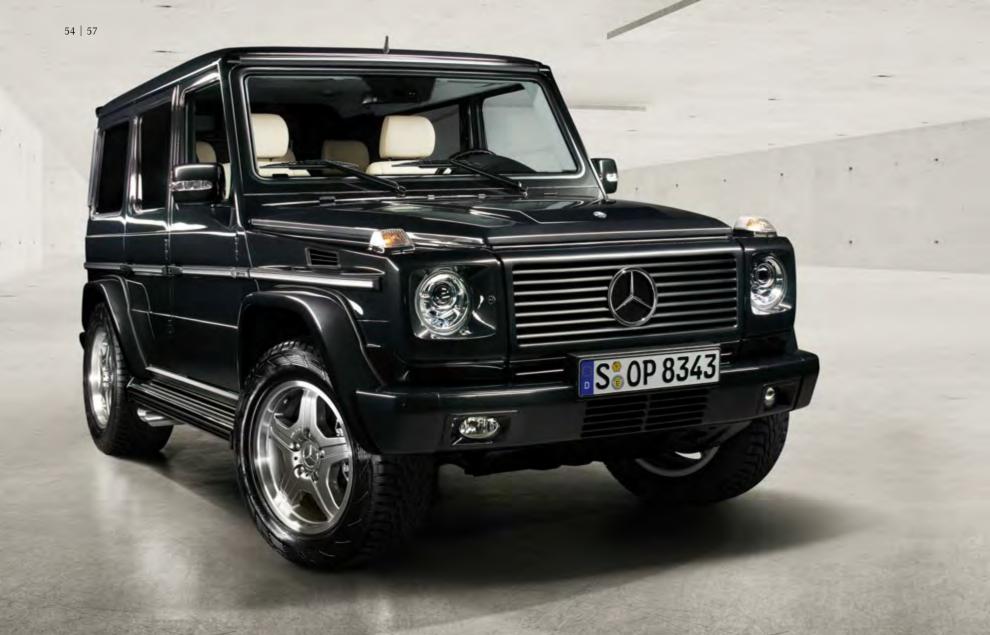

## The G-Class

The G-Class is an indisputable original with enduring appeal. And the individual designo components accentuate the distinctive design of this cult cross-country vehicle. The eye is immediately drawn to the wealth of possibilities offered by designo paintwork. The range

of coordinating designo leather colours is equally varied. Refined designo wood trim and a wood/leather steering wheel and selector lever offer further top-quality design options for the interior.