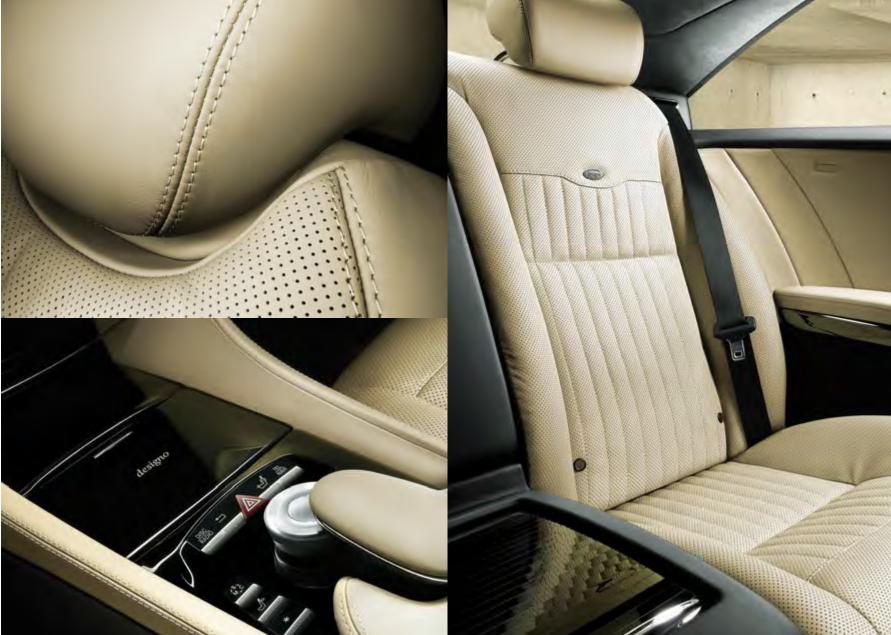

## As individual as you are

With designo, select materials and skilled craftsmanship make for a sensuous experience of a very special kind. Exclusive paint finishes, hand-stitched leather appointments and trim elements in fine wood, glossy, deep black piano lacquer and shimmering natural stone add an individual touch to every Mercedes.

## Pure seduction, down to the smallest detail

Hand-stitched seats in soft designo leather, with colour-contrasting topstitching. Immaculate veneers in quality wood, precision-fitted. Trim parts in genuine natural stone, which shimmers softly or gleams powerfully, according to the light conditions. Paint finishes which underline the exclusive character of your Mercedes: designo offers a whole host of details your eyes will never tire of.