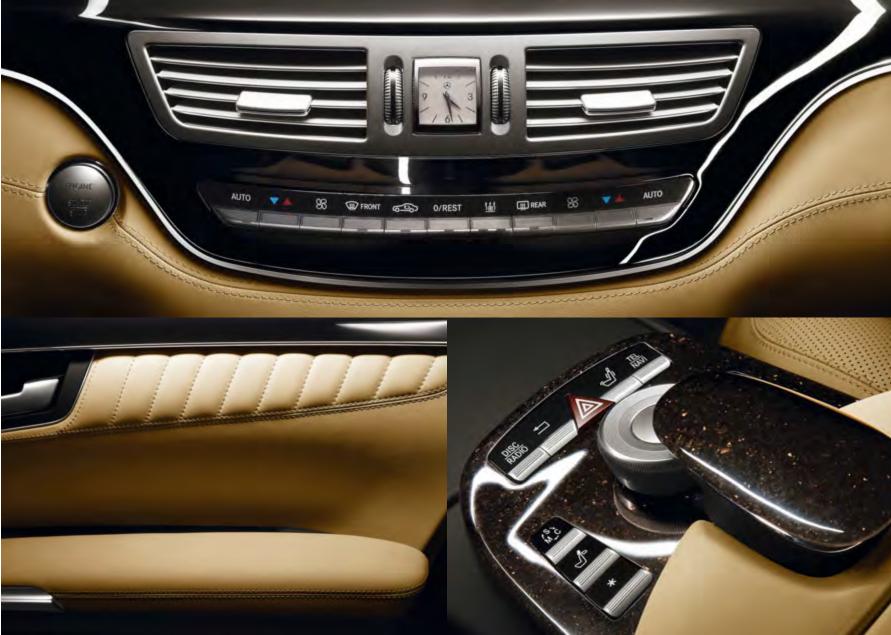

### The S-Class

The S-Class is synonymous with cutting-edge technology and effortless superiority. It's a car that simply exudes quality. Especially when it's refined by designo: various different designo paint colours, interior appointments in designo aniline leather or the even softer and thicker designo natural leather, and coordinating stone or wood trim turn your S-Class into a highly individual vehicle. A wood/leather steering wheel and the Alcantara roof liner round off the distinguished atmosphere on board.

cubanite silver (standard metallic paint finish)

Upholstery: single-tone leather, designo light brown (X35)

Trim:

designo brown poplar (W68)