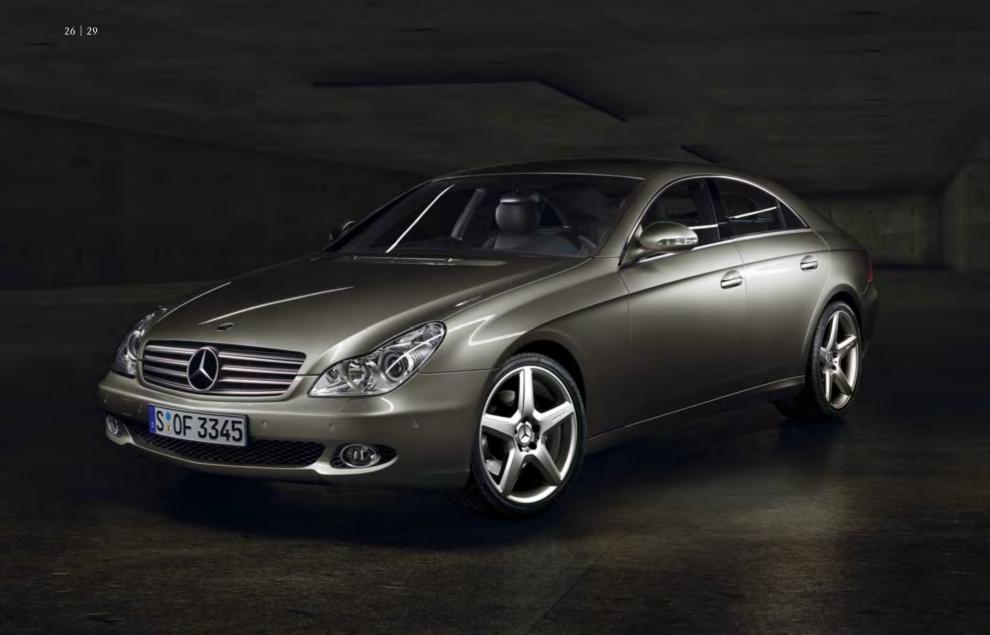

#### The CLS-Class

This Coupé is simply breathtaking. The designo paintwork perfectly accentuates the dynamic contours of the 4-door model and is yet another reason why this car is destined to attract plenty of admiring glances. And, sharing the limelight: the exceptional interior. The

single-tone designo leather appointments, combined with designo trim in matt natural oak grain, umber maple grain or piano lacquer, elegantly accentuate the design here. And the Alcantara roof liner provides the perfect finishing touch for the interior.