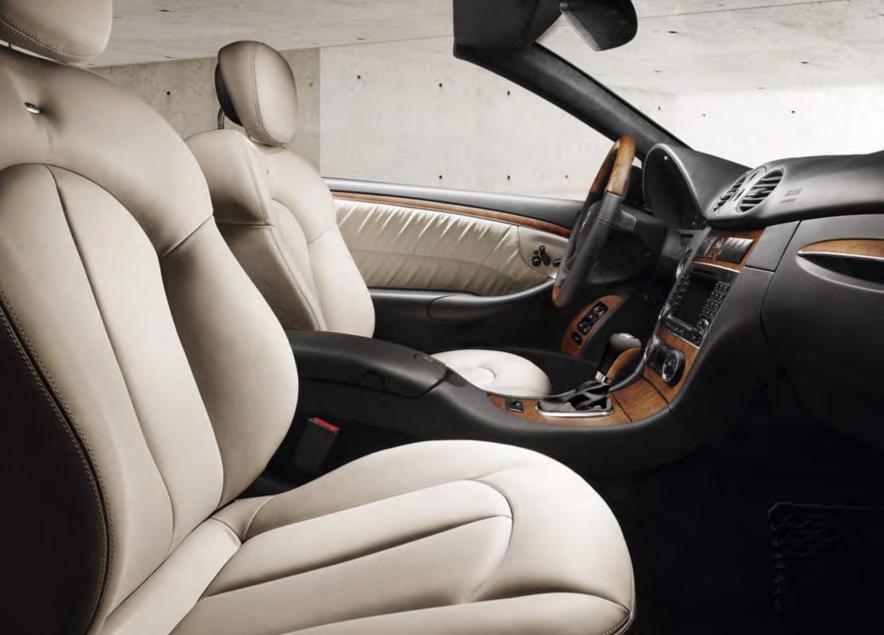

### The CLK-Class

A silhouette of sweeping lines, unobtrusive sportiness and elegance bordering on the luxurious: the CLK-Class is exciting as a Coupé and seductive as a Cabriolet. Particularly, of course, when featuring designo paintwork. The refined interior is also designed to unleash emotions. The designo leather appointments and the designo wood trim highlights are perfectly complemented by the wood/leather steering wheel and selector lever. Other attractive objects of desire include the Alcantara roof liner and the window frames.