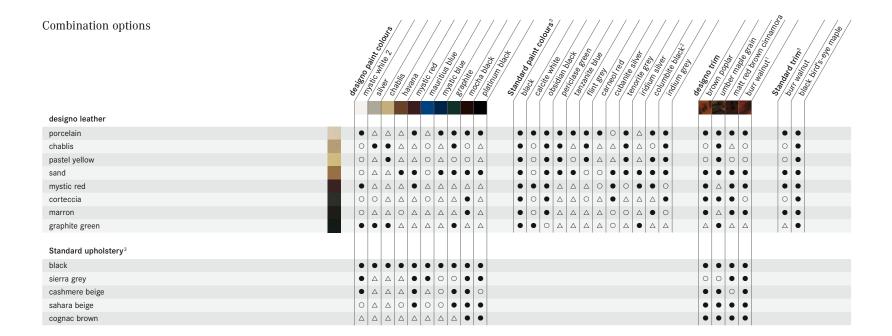

#### designo leather

(single-tone: X27/two-tone: X87)

chablis (single-tone: X32/two-tone: X84)

pastell yellow (single-tone: X12/two-tone: X78)

sand (single-tone: X10/two-tone: X77)

mystic red (single-tone: X13/two-tone: X79) (single-tone: X49/two-tone: X89)

corteccia

(single-tone: X06/two-tone: X96)

graphite green (single-tone: X14/two-tone: X80)

#### designo trim

brown poplar (W68)

umber maple grain

matt red brown cinnamora (w67)

burr walnut designo version (W60)<sup>1</sup>

Recommended combination

O Possible combination

<sup>△</sup> Not recommended as combination

<sup>&</sup>lt;sup>1</sup>For AVANTGARDE models only (designo wood identical to ELEGANCE line) <sup>2</sup>For AVANTGARDE and ELEGANCE models only