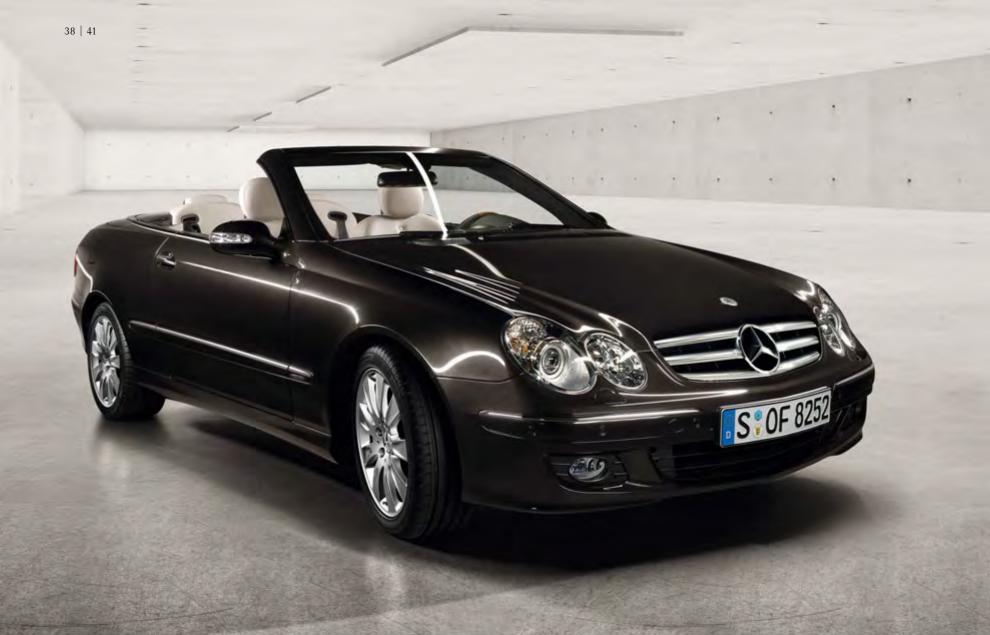

### The CLK-Class

A silhouette of sweeping lines, unobtrusive sportiness and elegance bordering on the luxurious: the CLK-Class is exciting as a Coupé and seductive as a Cabriolet. Particularly, of course, when featuring designo paintwork. The refined interior is also designed to unleash emotions. The designo leather appointments and the designo wood trim highlights are perfectly complemented by the wood/leather steering wheel and selector lever. Other attractive objects of desire include the Alcantara roof liner and the window frames.