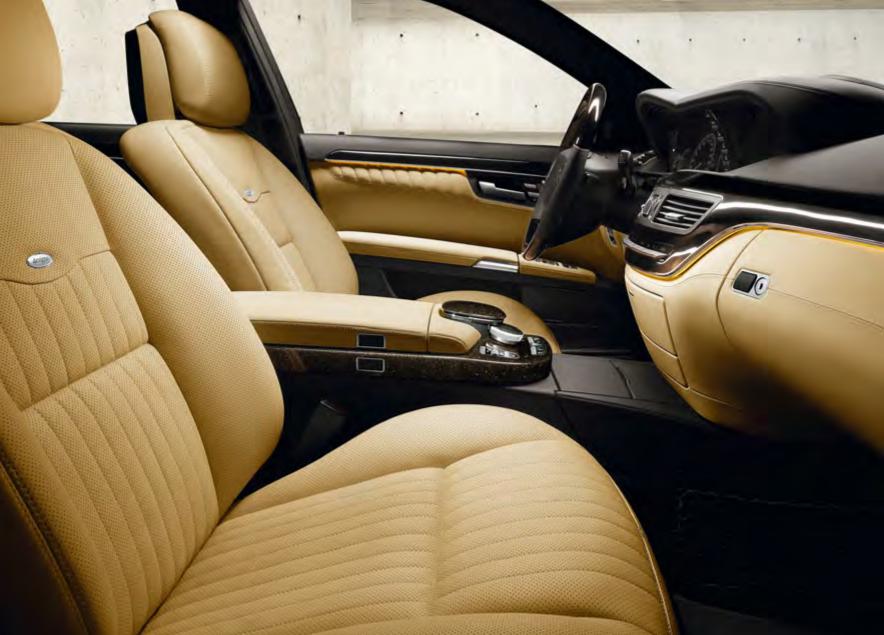

### The S-Class

The S-Class is synonymous with cutting-edge technology and effortless superiority. It's a car that simply exudes quality. Especially when it's refined by designo: various different designo paint colours, interior appointments in designo aniline leather or the even softer and thicker designo natural leather, and coordinating stone or wood trim turn your S-Class into a highly individual vehicle. A wood/leather steering wheel and the Alcantara roof liner round off the distinguished atmosphere on board.

cubanite silver (standard metallic paint finish)

Upholstery: single-tone leather, designo light brown (X35)

Trim:

designo brown poplar (W68)