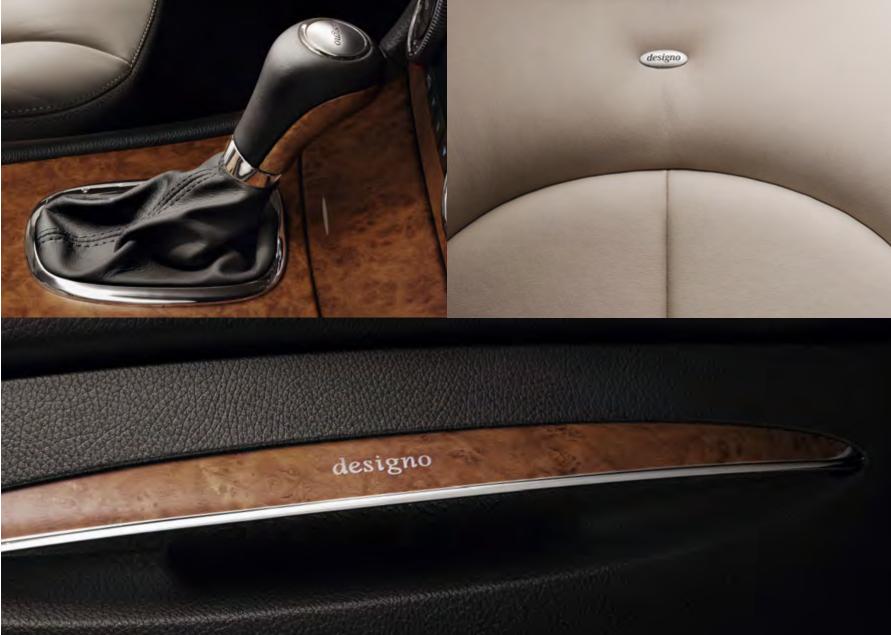

## As individual as you are

With designo, select materials and skilled craftsmanship make for a sensuous experience of a very special kind. Exclusive paint finishes, hand-stitched leather appointments and trim elements in fine wood, glossy, deep black piano lacquer and shimmering natural stone add an individual touch to every Mercedes.

## Pure seduction, down to the smallest detail

Hand-stitched seats in soft designo leather, with colour-contrasting topstitching. Immaculate veneers in quality wood, precision-fitted. Trim parts in genuine natural stone, which shimmers softly or gleams powerfully, according to the light conditions. Paint finishes which underline the exclusive character of your Mercedes: designo offers a whole host of details your eyes will never tire of.