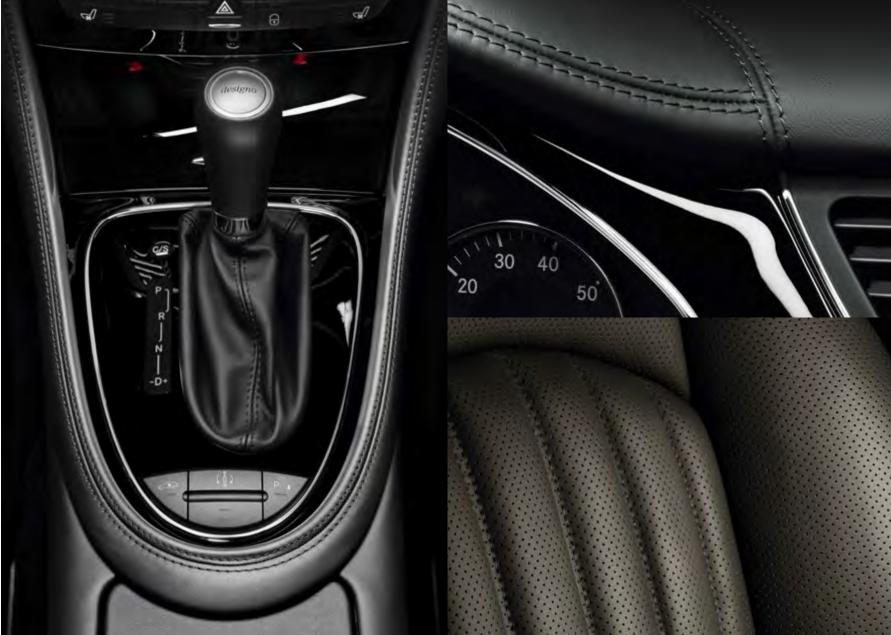

### The S-Class

The S-Class is synonymous with cutting-edge technology and effortless superiority. It's a car that simply exudes quality. Especially when it's refined by designo: various different designo paint colours, interior appointments in designo aniline leather or the even softer and thicker designo natural leather, and coordinating stone or wood trim turn your S-Class into a highly individual vehicle. A wood/leather steering wheel and the Alcantara roof liner round off the distinguished atmosphere on board.

cubanite silver (standard metallic paint finish)

Upholstery: single-tone leather, designo light brown (X35)

Trim:

designo brown poplar (W68)