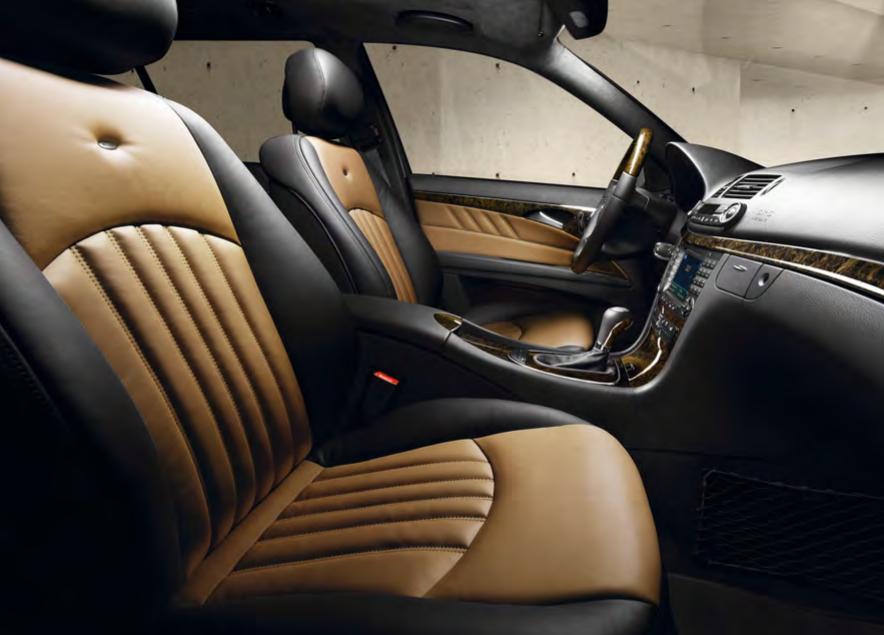

#### The CLS-Class

This Coupé is simply breathtaking. The designo paintwork perfectly accentuates the dynamic contours of the 4-door model and is yet another reason why this car is destined to attract plenty of admiring glances. And, sharing the limelight: the exceptional interior. The

single-tone designo leather appointments, combined with designo trim in matt natural oak grain, umber maple grain or piano lacquer, elegantly accentuate the design here. And the Alcantara roof liner provides the perfect finishing touch for the interior.