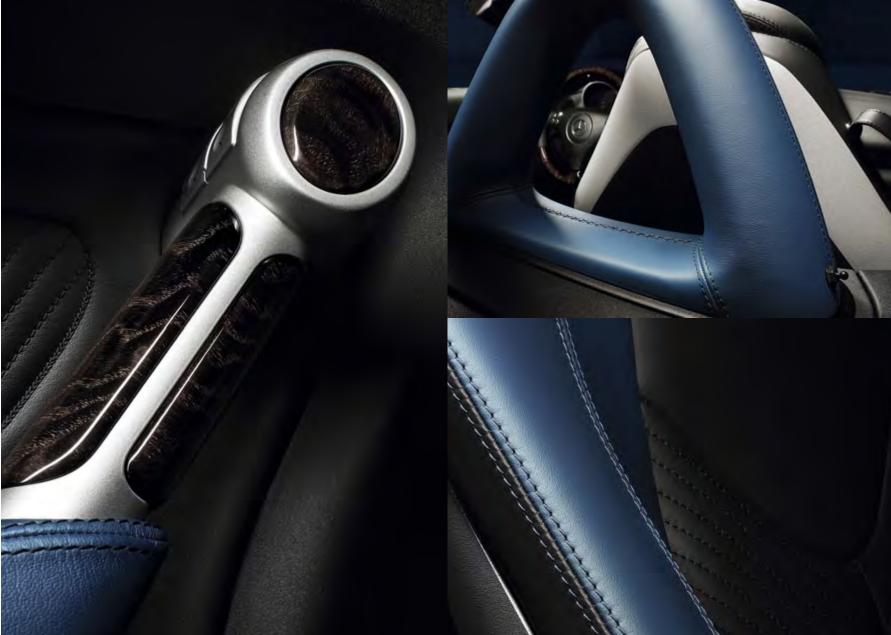

## The SL-Class

The legend lives on. And holds an irresistible appeal for all sports car fans. Particularly, of course, when the Roadster features exciting designo paintwork and an exceptional interior. The appointments,

in single or two-tone designo leather or designo Exclusive leather, the five different wood or stone trim options and the roof liner in Alcantara blend to create a thoroughly harmonious look.

designo platinum black (046)

### designo trim

natural matt oak grain

natural maple grain

umber maple grain

labrador blue pearl stone (W72)

star galaxy stone (W73)

Alcantara roof liner in anthracite (Y83), also in pebble beige (Y84) and alpaca grey (Y85); or black roof liner (Y90)

Wood/leather selector lever

Wood/leather steering wheel

Leather steering wheel and leather gearshift lever, 2-tone (Y96)

Recommended combination

O Possible combination

<sup>△</sup> Not recommended as combination