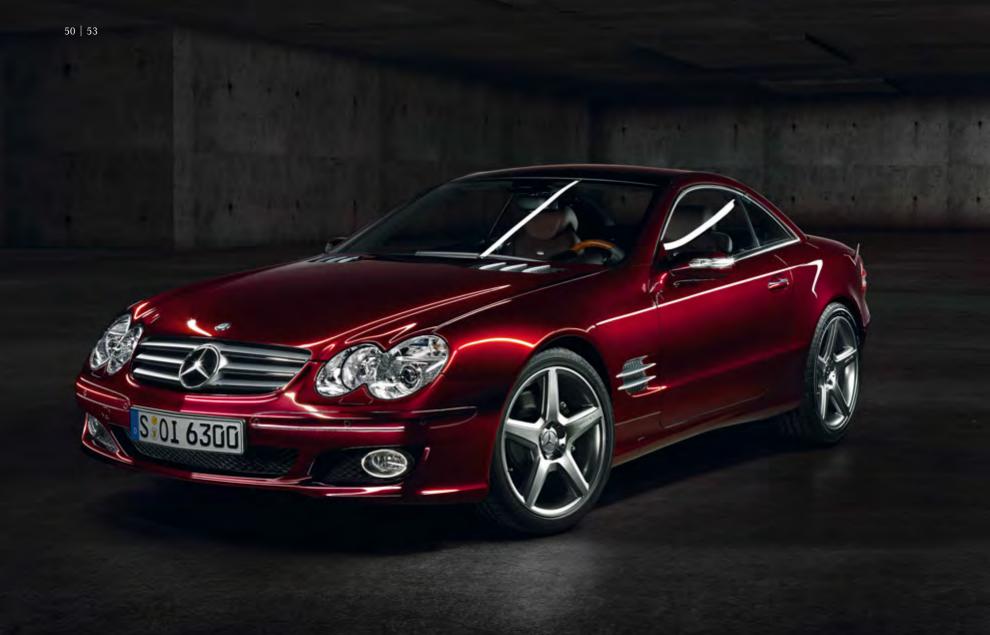

## The SL-Class

The legend lives on. And holds an irresistible appeal for all sports car fans. Particularly, of course, when the Roadster features exciting designo paintwork and an exceptional interior. The appointments,

in single or two-tone designo leather or designo Exclusive leather, the five different wood or stone trim options and the roof liner in Alcantara blend to create a thoroughly harmonious look.

designo platinum black (046)

Upholstery:

single-tone leather, designo porcelain (ZF3)

Trim:

designo matt red brown cinnamora (ZG0)

Extra:

Wood/leather steering wheel and selector lever (ZG1)