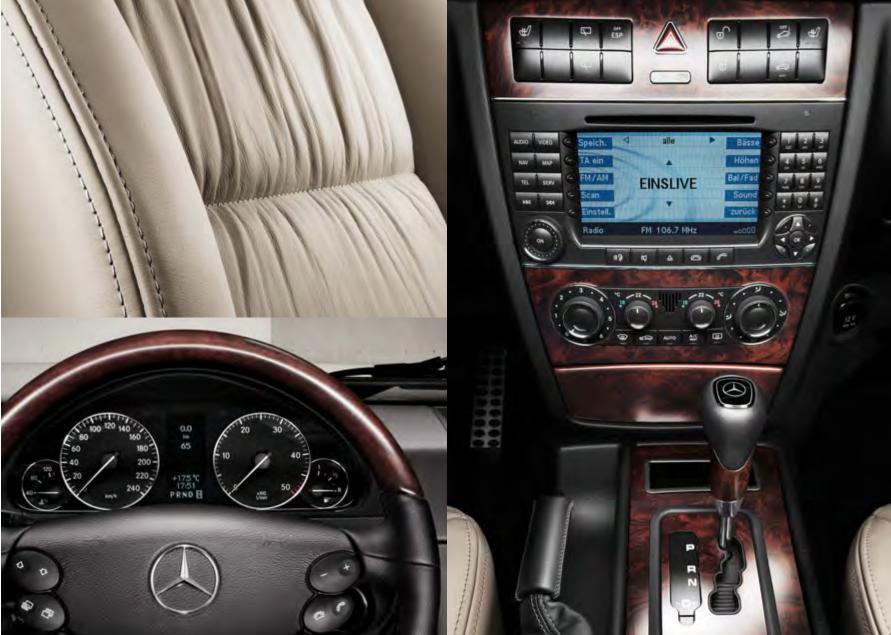

## The G-Class

The G-Class is an indisputable original with enduring appeal. And the individual designo components accentuate the distinctive design of this cult cross-country vehicle. The eye is immediately drawn to the wealth of possibilities offered by designo paintwork. The range

of coordinating designo leather colours is equally varied. Refined designo wood trim and a wood/leather steering wheel and selector lever offer further top-quality design options for the interior.