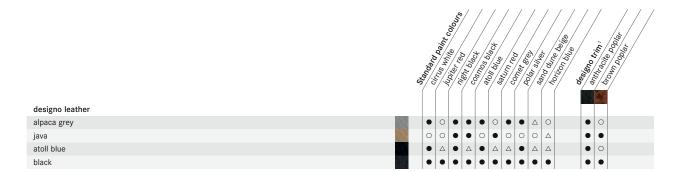

# Combination options for the A-Class designo leather alpaca grey java atoll blue black

Combination options for the B-Class

Recommended combination

O Possible combination

<sup>△</sup> Not recommended as combination