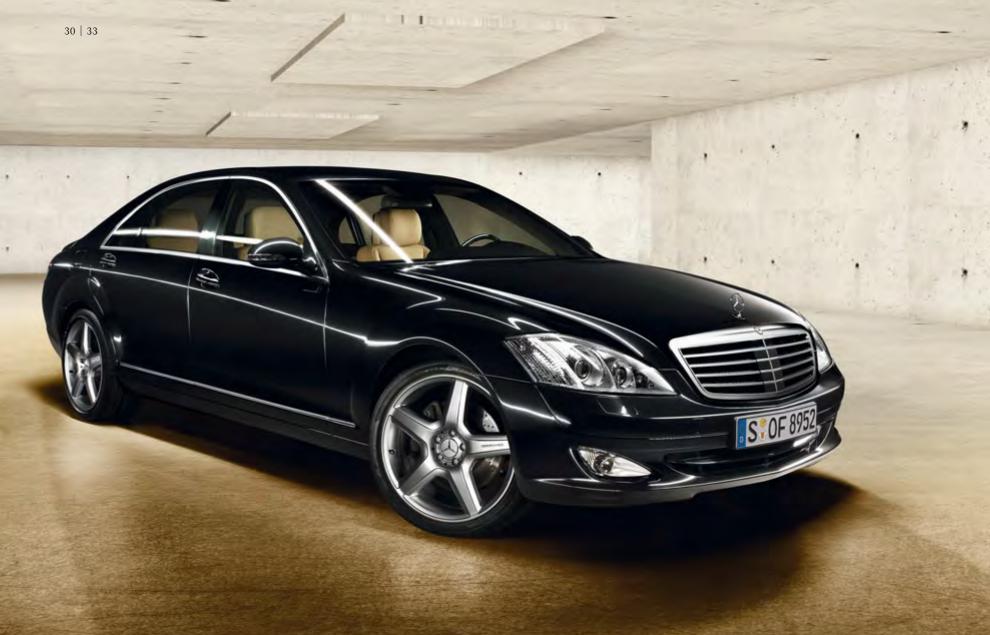

### The S-Class

The S-Class is synonymous with cutting-edge technology and effortless superiority. It's a car that simply exudes quality. Especially when it's refined by designo: various different designo paint colours, interior appointments in designo aniline leather or the even softer and thicker designo natural leather, and coordinating stone or wood trim turn your S-Class into a highly individual vehicle. A wood/leather steering wheel and the Alcantara roof liner round off the distinguished atmosphere on board.

cubanite silver (standard metallic paint finish)

Upholstery: single-tone leather, designo light brown (X35)

Trim:

designo brown poplar (W68)