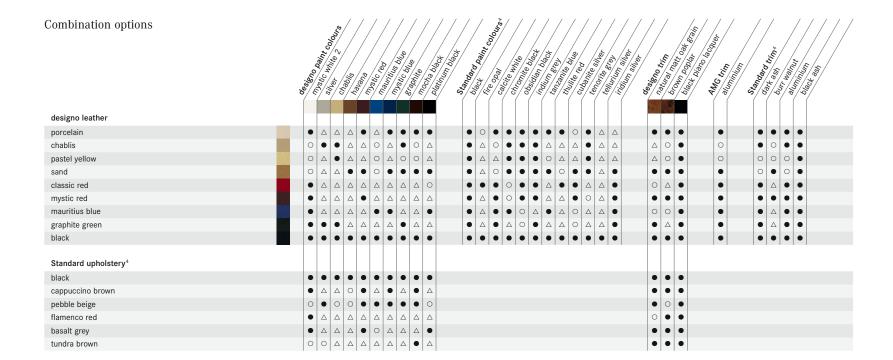

#### designo extras

Alcantara roof liner in cashmere beige (Y89), also in anthracite (Y83)1 or alpaca grey (Y85); or black fabric roof liner (Y90)

Wood/leather steering wheel (Y95)

| Combination options              | design. | Sill while con | chahi. | haven    | mystic. | mauriti. | mystic to the | Sraphig<br>Egophig | Mochaki | olatinum t. | Sign | 6/20 Das. | Calcife Colon | chromit ite | Obsidia black | Canzanii black | 1110 Siey 6140 | tran60/76 | Cut tine t | ind: New Selection | Deri Silver | 970/986 | Sorite Stein | des/ie | naturi trim | theu house | 6/20x maple 8/3/2 | niera chemoles | star or blue quer | Stan_ Stone Stone | Cally tri | 000000 | Silk Mat Doplar | Oark burr "Walk | 1011100 | / |  |
|----------------------------------|---------|----------------|--------|----------|---------|----------|---------------|--------------------|---------|-------------|------|-----------|---------------|-------------|---------------|----------------|----------------|-----------|------------|--------------------|-------------|---------|--------------|--------|-------------|------------|-------------------|----------------|-------------------|-------------------|-----------|--------|-----------------|-----------------|---------|---|--|
| designo leather                  |         | П              | _      |          |         |          |               |                    |         | 1           |      |           |               |             |               |                |                |           |            |                    |             |         |              |        |             |            | 1                 |                |                   |                   |           |        |                 |                 |         |   |  |
| porcelain                        | •       | Δ              | Δ .    | Δ        |         | •        | •             | •                  | •       |             | - 0  | •         | •             | •           | •             | 0              | •              | 0         | 0          | Δ                  | •           | Δ       |              | •      | •           |            |                   |                | •                 |                   | •         |        | •               |                 |         |   |  |
| chablis                          | 0       | •              | • .    | Δ /      | 0 2     | Δ        |               | 0                  |         |             |      | • .       | Δ             | •           |               | .              | 0              | Δ         | Δ          | Δ                  | •           | Δ       |              | 4      | Δ           |            | <b>)</b> [        |                | •                 |                   | Δ         |        | •               |                 |         |   |  |
| pastel yellow                    | 0       |                | •      | Δ Z      | 0 2     |          |               | •                  |         |             | •    | • .       | Δ             | •           | 0             | •              | Δ              | Δ         | Δ          | Δ                  | •           | Δ       |              | 4      | Δ C         |            | <b>)</b> [        |                | •                 | 1                 | 0 4       | 2      | •               |                 |         |   |  |
| sand                             | 0       |                | Δ      | •        | 0       | •        | •             | •                  | •       |             |      | •         | o   •         | •           | •             | •              | 0              | •         | •          | •                  | •           | Δ       |              | - 0    |             |            | <b>)</b> [        |                | •                 |                   |           | •      | •               |                 |         |   |  |
| mystic red                       | •       |                | Δ .    | <u> </u> |         | .   _    | . 🗠           |                    | .   △   |             | •    |           |               | •           |               |                | 0              | 0         | •          | •                  | Δ           |         |              | -      |             |            |                   | ) (            |                   |                   | • 1       |        | •               |                 |         |   |  |
| mid orion grey                   | 0       |                | Δ .    | △   •    | •       | •        | 0             | 0                  | •       |             |      | •         | •             | •           | •             |                | •              | Δ         | Δ          | •                  | Δ           | Δ       |              |        |             |            |                   |                |                   | - /               | 0         |        | 0               |                 |         |   |  |
| corteccia                        | 0       | 0              | Δ .    | ∆   ∠    | 4       |          | . 🗠           | •                  |         |             | •    |           |               | •           |               | . 🛆            | Δ              | Δ         | •          | Δ                  | Δ           |         |              |        |             |            | <b>)</b> [        | 7 0            |                   |                   | •         |        | •               |                 |         |   |  |
| armagnac                         | Δ       | Δ              | Δ .    | Δ   Z    |         | .   _    | .   🛆         | •                  | •       |             | •    | •         |               | •           |               | .   △          | Δ              | Δ         | Δ          |                    | Δ           | Δ       |              | (      | ) (         |            | <b>)</b> [        | \ C            |                   | - 1               | •         | •      | •               |                 |         |   |  |
| marron                           | 0       | Δ              | Δ      | ) Z      |         | .   △    | .   🛆         | •                  |         |             | •    | •         |               | •           |               | . 0            | Δ              | 0         | 0          | Δ                  | Δ           | 0       |              | -      |             |            | <b>)</b> [        | , C            |                   |                   | •         |        | •               |                 |         |   |  |
| granite                          | •       | •              | •      |          |         | .   _    | .   🛆         |                    |         |             | •    | •         | •             | •           | •             | •              | 0              | •         | •          | •                  | Δ           | •       |              | - 0    | <b>•</b> 2  | 2          |                   |                | •                 |                   |           | •      | •               |                 |         |   |  |
| black                            | •       | •              | •      | •        | •       | •        | •             | •                  | •       |             | - 0  |           | •             | •           | •             | •              | •              | •         | •          | •                  | •           | •       |              | •      |             |            |                   |                |                   | '                 | •         |        | •               |                 |         |   |  |
| Standard upholstery <sup>2</sup> |         |                |        |          |         |          |               |                    |         |             |      |           |               |             |               |                |                |           |            |                    |             |         |              |        |             |            |                   |                |                   |                   |           |        |                 |                 |         |   |  |
| black                            | •       | •              | •      | •        | •       | •        | •             | •                  | •       |             |      |           |               |             |               |                |                |           |            |                    |             |         |              | •      |             |            |                   |                |                   |                   |           |        |                 |                 |         |   |  |
| savanna beige/cashmere beige     | 0       | Δ              | Δ      | •        |         | . 0      | •             | •                  | •       |             |      |           |               |             |               |                |                |           |            |                    |             |         |              | •      |             | 0          |                   | •              |                   |                   |           |        |                 |                 |         |   |  |
| basalt grey/dark basalt grey     | •       |                | Δ .    | Δ        | 0       | Δ        | . 🛆           |                    |         |             |      |           |               |             |               |                |                |           |            |                    |             |         |              | (      |             |            |                   |                |                   |                   |           |        |                 |                 |         |   |  |
| sahara beige/black               | 0       | Δ              | Δ      | 0        | 0       | 0        | •             | •                  | •       |             |      |           |               |             |               |                |                |           |            |                    |             |         |              | •      |             |            |                   |                |                   |                   |           |        |                 |                 |         |   |  |
| basalt grey/black                | •       |                | Δ .    | Δ        | 0       | Δ        | .   Δ         |                    |         |             |      |           |               |             |               |                |                |           |            |                    |             |         |              | -      |             |            |                   |                |                   |                   |           |        |                 |                 |         |   |  |

Recommended combinationPossible combination

<sup>△</sup> Not recommended as combination