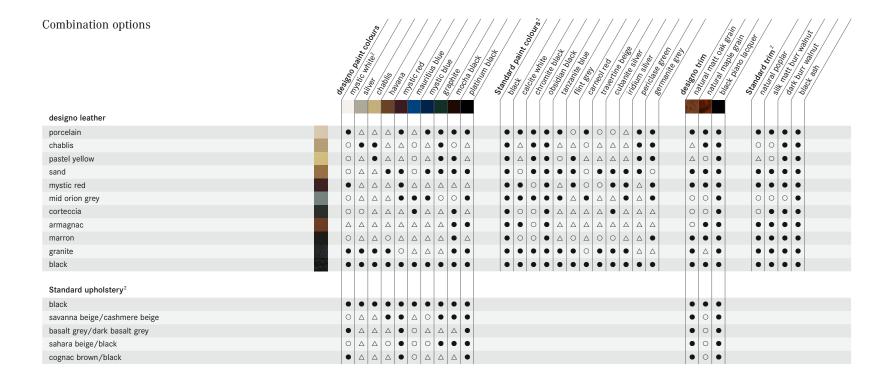

#### designo extras

Alcantara roof liner in cashmere beige (Y89), also in anthracite (Y83)1 or alpaca grey (Y85); or black fabric roof liner (Y90)

Wood/leather steering wheel (Y95)

| Combination options              | design. | Sill while con | chahi. | haven    | mystic. | mauriti. | mystic to the | Sraphig<br>Egophig | Mochaki | olatinum t. | Sign | 6/20 Das. | Calcife Colon | chromit ite | Obsidia black | Canzanii black | 1110 Siey 6140 | tran60/76 | Cut tine t | ind: New Selection | Deri Silver | 970/986 | Sorite Stein | des/ie | naturi trim | theu house | 6/20x maple 8/3/2 | niera chemoles | star or blue quer | Stan_ Stone Stone | Cally tri | 000000 | Silk Mat Doplar | Oark burr "Walk | 1011100 | / |  |
|----------------------------------|---------|----------------|--------|----------|---------|----------|---------------|--------------------|---------|-------------|------|-----------|---------------|-------------|---------------|----------------|----------------|-----------|------------|--------------------|-------------|---------|--------------|--------|-------------|------------|-------------------|----------------|-------------------|-------------------|-----------|--------|-----------------|-----------------|---------|---|--|
| designo leather                  |         | П              | _      |          |         |          |               |                    |         | 1           |      |           |               |             |               |                |                |           |            |                    |             |         |              |        |             |            | 1                 |                |                   |                   |           |        |                 |                 |         |   |  |
| porcelain                        | •       | Δ              | Δ .    | Δ        |         | •        | •             | •                  | •       |             | - 0  | •         | •             | •           | •             | 0              | •              | 0         | 0          | Δ                  | •           | Δ       |              | •      | •           |            |                   |                | •                 |                   | •         |        | •               |                 |         |   |  |
| chablis                          | 0       | •              | • .    | Δ /      | 0 2     | Δ        |               | 0                  |         |             |      | • .       | Δ             | •           |               | .              | 0              | Δ         | Δ          | Δ                  | •           | Δ       |              | 4      | Δ           |            | <b>)</b> [        |                | •                 |                   | Δ         |        | •               |                 |         |   |  |
| pastel yellow                    | 0       |                | •      | Δ Z      | 0 2     |          |               | •                  |         |             | •    | • .       | Δ             | •           | 0             | •              | Δ              | Δ         | Δ          | Δ                  | •           | Δ       |              | 4      | Δ C         |            | <b>)</b> [        |                | •                 | 1                 | 0 4       | 2      | •               |                 |         |   |  |
| sand                             | 0       |                | Δ      | •        | 0       | •        | •             | •                  | •       |             |      | •         | o   •         | •           | •             | •              | 0              | •         | •          | •                  | •           | Δ       |              | - 0    |             |            | <b>)</b> [        |                | •                 |                   |           | •      | •               |                 |         |   |  |
| mystic red                       | •       |                | Δ .    | <u> </u> |         | .   _    | . 🗠           |                    | .   △   |             | •    |           |               | •           |               |                | 0              | 0         | •          | •                  | Δ           |         |              | -      |             |            |                   | ) (            |                   |                   | • 1       |        | •               |                 |         |   |  |
| mid orion grey                   | 0       |                | Δ .    | △   •    | •       | •        | 0             | 0                  | •       |             |      | •         | •             | •           | •             |                | •              | Δ         | Δ          | •                  | Δ           | Δ       |              |        |             |            |                   |                |                   | - /               | 0         |        | 0               |                 |         |   |  |
| corteccia                        | 0       | 0              | Δ .    | ∆   ∠    | 4       |          | . 🗠           | •                  |         |             | •    |           |               | •           |               | . 🛆            | Δ              | Δ         | •          | Δ                  | Δ           |         |              |        |             |            | <b>)</b> [        | 7 0            |                   |                   | •         |        | •               |                 |         |   |  |
| armagnac                         | Δ       | Δ              | Δ .    | Δ   Z    |         | .   _    | .   🛆         | •                  | •       |             | •    | •         |               | •           |               | .   △          | Δ              | Δ         | Δ          |                    | Δ           | Δ       |              | (      | ) (         |            | <b>)</b> [        | \ C            |                   | - 1               | •         | •      | •               |                 |         |   |  |
| marron                           | 0       | Δ              | Δ      | ) Z      |         | .   △    | .   🛆         | •                  |         |             | •    | •         |               | •           |               | . 0            | Δ              | 0         | 0          | Δ                  | Δ           | 0       |              | -      |             |            | <b>)</b> [        | , C            |                   |                   | •         |        | •               |                 |         |   |  |
| granite                          | •       | •              | •      |          |         | .   _    | .   🛆         |                    |         |             | •    | •         | •             | •           | •             | •              | 0              | •         | •          | •                  | Δ           | •       |              | - 0    | <b>•</b> 2  | 2          |                   |                | •                 |                   |           | •      | •               |                 |         |   |  |
| black                            | •       | •              | •      | •        | •       | •        | •             | •                  | •       |             | - 0  |           | •             | •           | •             | •              | •              | •         | •          | •                  | •           | •       |              | •      |             |            |                   |                |                   | '                 | •         |        | •               |                 |         |   |  |
| Standard upholstery <sup>2</sup> |         |                |        |          |         |          |               |                    |         |             |      |           |               |             |               |                |                |           |            |                    |             |         |              |        |             |            |                   |                |                   |                   |           |        |                 |                 |         |   |  |
| black                            | •       | •              | •      | •        | •       | •        | •             | •                  | •       |             |      |           |               |             |               |                |                |           |            |                    |             |         |              | •      |             |            |                   |                |                   |                   |           |        |                 |                 |         |   |  |
| savanna beige/cashmere beige     | 0       | Δ              | Δ      | •        |         | . 0      | •             | •                  | •       |             |      |           |               |             |               |                |                |           |            |                    |             |         |              | •      |             | 0          |                   | •              |                   |                   |           |        |                 |                 |         |   |  |
| basalt grey/dark basalt grey     | •       |                | Δ .    | Δ        | 0       | Δ        | . 🛆           |                    |         |             |      |           |               |             |               |                |                |           |            |                    |             |         |              | (      |             |            |                   |                |                   |                   |           |        |                 |                 |         |   |  |
| sahara beige/black               | 0       | Δ              | Δ      | 0        | 0       | 0        | •             | •                  | •       |             |      |           |               |             |               |                |                |           |            |                    |             |         |              | •      |             |            |                   |                |                   |                   |           |        |                 |                 |         |   |  |
| basalt grey/black                | •       |                | Δ .    | Δ        | 0       | Δ        | .   Δ         |                    |         |             |      |           |               |             |               |                |                |           |            |                    |             |         |              | -      |             |            |                   |                |                   |                   |           |        |                 |                 |         |   |  |

Recommended combinationPossible combination

<sup>△</sup> Not recommended as combination