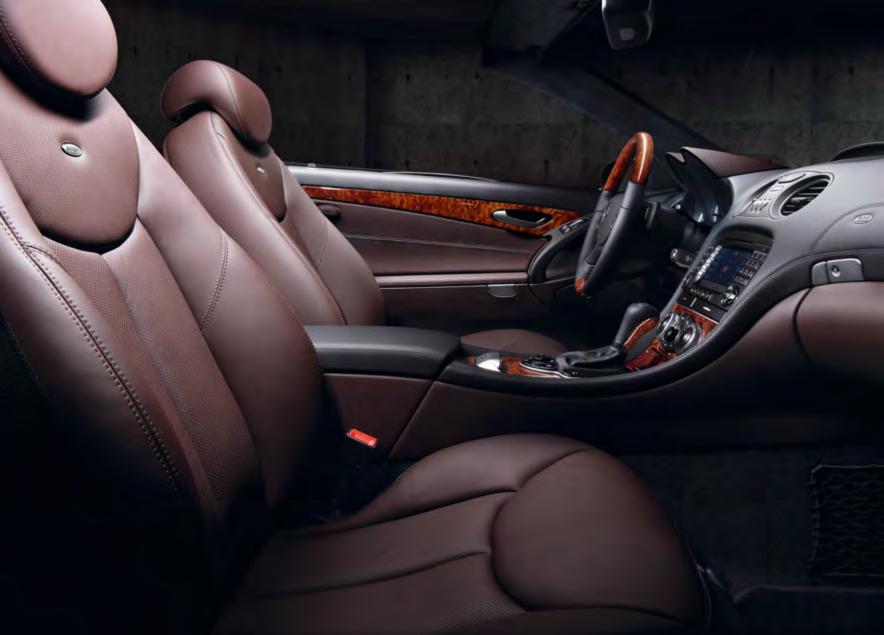

## The SL-Class

The legend lives on. And holds an irresistible appeal for all sports car fans. Particularly, of course, when the Roadster features exciting designo paintwork and an exceptional interior. The appointments,

in single or two-tone designo leather or designo Exclusive leather, the five different wood or stone trim options and the roof liner in Alcantara blend to create a thoroughly harmonious look.

designo platinum black (046)

Upholstery:

single-tone leather, designo porcelain (ZF3)

Trim:

designo matt red brown cinnamora (ZG0)

Extra:

Wood/leather steering wheel and selector lever (ZG1)