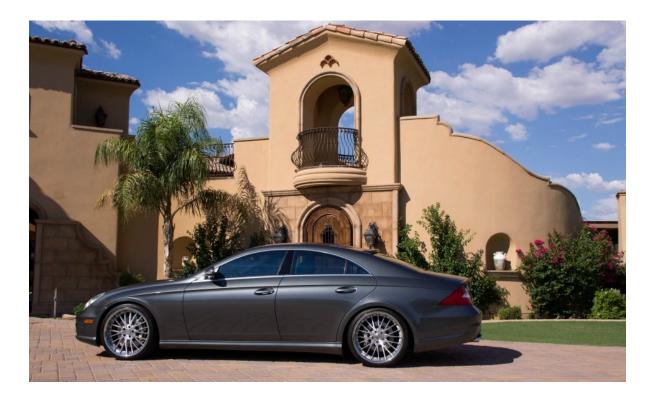

2006 CLS55, rare Designo Graphite model 65k miles, no accidents

- Renntech Stage V Performance Package (supercharger pulley, headers, carbon fiber airbox, high flow filters, larger throttle body, ECU tune) installed by DynoComp ~ 600hp
- Renntech electronic lowering module, installed by DynoComp
- Euro COMAND unit with video-in-motion
- Lorinser roof spoiler, dealer installed
- Brabus illuminated shift knob and illuminated door sills
- AMG Metal door locks and clock pusher
- Kuda iPhone cradle/interface, hardwired into AUX
- Rear seat entertainment system with headrest LCDs and trunk 6disc trunk mounted DVD changer, installed by Signature Audio
- Vellano VSM 3-pc wheels 20x9, 20x11 with 255/30-20 and 305/25-20 Michelin PS2
- Huper-Optik tint, dealer installed