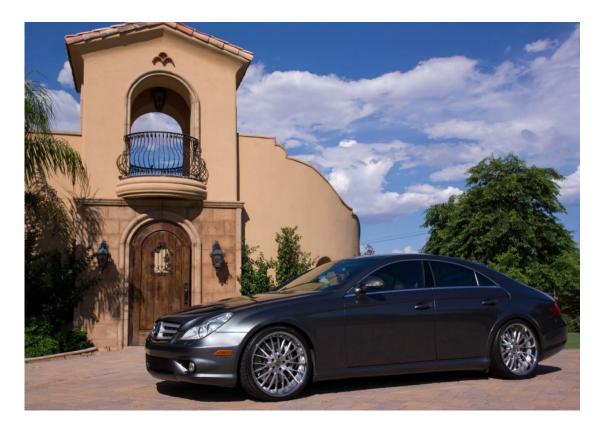

2006 CLS55, rare Designo Graphite model 65k miles, no accidents

- Renntech Stage V Performance Package (supercharger pulley, headers, carbon fiber airbox, high flow filters, larger throttle body, ECU tune) installed by DynoComp ~ 600hp
- Renntech electronic lowering module, installed by DynoComp
- Euro COMAND unit with video-in-motion
- Lorinser roof spoiler, dealer installed
- Brabus illuminated shift knob and illuminated door sills
- AMG Metal door locks and clock pusher
- Kuda iPhone cradle/interface, hardwired into AUX
- Rear seat entertainment system with headrest LCDs and trunk 6disc trunk mounted DVD changer, installed by Signature Audio
- Vellano VSM 3-pc wheels 20x9, 20x11 with 255/30-20 and 305/25-20 Michelin PS2
- Huper-Optik tint, dealer installed