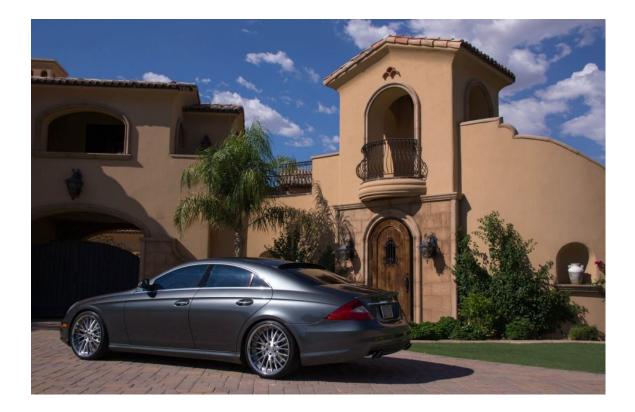

2006 CLS55, rare Designo Graphite model 65k miles, no accidents

- Renntech Stage V Performance Package (supercharger pulley, headers, carbon fiber airbox, high flow filters, larger throttle body, ECU tune) installed by DynoComp ~ 600hp
- Renntech electronic lowering module, installed by DynoComp
- Euro COMAND unit with video-in-motion
- Lorinser roof spoiler, dealer installed
- Brabus illuminated shift knob and illuminated door sills
- AMG Metal door locks and clock pusher
- Kuda iPhone cradle/interface, hardwired into AUX
- Rear seat entertainment system with headrest LCDs and trunk 6disc trunk mounted DVD changer, installed by Signature Audio
- Vellano VSM 3-pc wheels 20x9, 20x11 with 255/30-20 and 305/25-20 Michelin PS2
- Huper-Optik tint, dealer installed